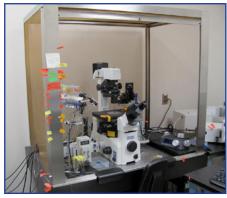

### Microscopes

Motic Microscope with (2) W10x/23 eye pieces Nikon Eclipse TE 2000-U Electrophysiology Rig to include: Microscope, CFI 10x/22 eyepieces, Newport Model M-200 and MD-285, Sutter Instrument ROE-200, Photometric coolsnap HQ2, Nikon-Halogen 12V-100W, (3) SF-77B Perfusion Fast-Step, Automatic temperature Controller, VC-6 six channel Valve Controller, VC-8 Valve Controller, (2) Fluor Mechanic FV-10 pumps, (2) Nikon TE2-PS100W, Axon Instruments digidata 1322A 16-bit data acquisition system, Multiclamp computer controller 700B current and voltage clamp, Sutter Instruments MPC-200, (2) PC's, TMC Vibration table **Nikon** Eclipse TS100 Microscope with Nikon ELWD03 **Nikon** Eclipse Ti Biological Microscope w/ accessories Narishige Japan MF-830 Microforge Microscope