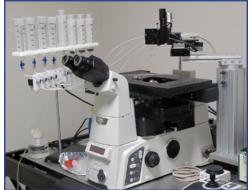

### Microscopes

Motic Microscope with (2) W10x/23 eye pieces Nikon Eclipse TE 2000-U Electrophysiology Rig to include: Microscope, CFI 10x/22 eyepieces, Newport Model M-200 and MD-285, Sutter Instrument ROE-200, Photometric coolsnap HQ2, Nikon-Halogen 12V-100W, (3) SF-77B Perfusion Fast-Step, Automatic temperature Controller, VC-6 six channel Valve Controller, VC-8 Valve Controller, (2) Fluor Mechanic FV-10 pumps, (2) Nikon TE2-PS100W, Axon Instruments digidata 1322A 16-bit data acquisition system, Multiclamp computer controller 700B current and voltage clamp, Sutter Instruments MPC-200, (2) PC's, TMC Vibration table **Nikon** Eclipse TS100 Microscope with Nikon ELWD03 **Nikon** Eclipse Ti Biological Microscope w/ accessories Narishige Japan MF-830 Microforge Microscope