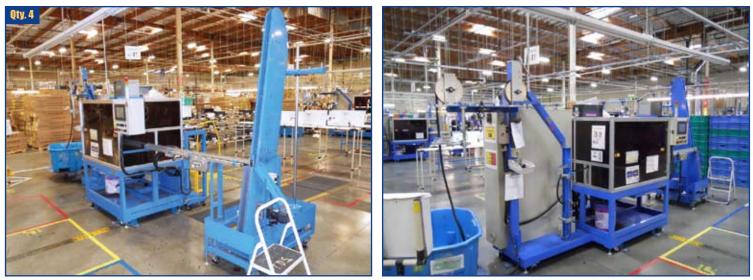

BTR

C-Frame Press

C-Frame Molding Press, Top Clamp / Bottom Injection,480V,60Hz, W/ Temperature Controlled Molds, (2) Vickers 400840-DG4S4-0120-WB-50 Directional Valves, Hydroline Upper & Lower Hydraulic Cylinders, Minisafe-B MS4300 Series Light Curtain. (hydraulic pumps not included). Shinyo Koki

1 Ton Press

1 ton Pneumatic Transfer Molding Press, Top Clamp / Bottom Injection, 480V, 50/60Hz, 1ph, 6.7A, W/ Tokimec Directional Valve Model # TGMPC-ABK-BAK-50 with Light Curtain Safety Sensor XSUN NA40-12D, Taiyo 140H-8R Upper Hydraulic Cylinder, CKD SCS-LN-FA/FB-125B-100 Lower Hydraulic Cylinder, (2) Omron E5EN Upper/Lower Mold Temperature Controllers, (2) Omron H3CA Upper/Lower Mold Timers. (hydraulic pumps not included).

#### Shinyo Koki

1.4 Ton Press

1.4 Ton Pneumatic Transfer Molding Press, Top Clamp / Bottom Injection,480V, 50/60Hz, 1ph, 3.1A, MFG 2001, W/ Tokimec Valve Model # COM-33C-30-SH-1-S4, SunX-SB40-20M5P Light Curtain, Taiyo 70H-8R Upper Hydraulic Cylinder, CKD SCA2-00-100B-100 Lower Hydraulic Cylinder, (2) Omron E5EN Upper/Lower Mold Temperature Controllers, (2) Omron H3CA Mold Timers. (hydraulic pumps not included).

### Shinyo Koki

4-Ton Pneumatic Transfer Molding Press, Top Clamp / Bottom Injection ,480V, 50/60Hz, 1ph, 10.3A, W/ Tokimec Directional Flow Valve Model # COM-33C-70-SH-11-S4, Tokimec Directional Valve Model # DG4V-3-2C-M-D7-H-7-S2, (2) TAIYO 140H-8R (UPPER & LOWER) Hydraulic Cylinder, and Light Curtain Safety Sensors, (2) Omron E5EN Upper/Lower Mold Temperature Control, (2) OMRON H3CA Upper/Lower Mold Timers. (hydraulic pumps not included).

#### 4 Ton Press

**Glass Run Transfer Molding** 

Glass Run Pneumatic Transfer Molding Press, Bottom Clamp+E105 / Top Injection, 460V, 60Hz,1ph, 4A, W/(2) Omron E5EW Upper/Lower Mold Temp. Controllers, (1) Omron H5CN Cure Timer, 3 Pilot Operating Valves w/ Light Curtain Safety Sensor (hydraulic pumps not included).