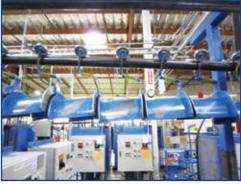

## **Chiller and Cooling Systems**

Chiller System, 460V, 3ph, 60Hz, Single Compressor 1.5 HP

Zarsky A

Mobile Water Chiller System, REF Freon-22, 460V, 60Hz, 3ph, W/ Marathon Electric 1.5HP Pump Hot Water Circulator, 460V, 60Hz, 3ph, 5kW.5kW

Bryant

Natural Gas Heating and Cooling Module

Natural Gas Heating and Cooling Module, 32"X 48" footprint, 800 CFM, 208V - 230V, One Compressor-Scroll 1, REF R-22, Single Phase 60 Hz, with Instruction Manual