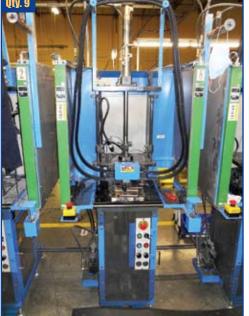

### Presses

### Shinyo Koki

4-Ton Pneumatic Transfer Molding Press, Top Clamp / Bottom Injection ,480V, 50/60Hz, 1ph, 10.3A, W/ Tokimec Directional Flow Valve Model # COM-33C-70-SH-11-S4, Tokimec Directional Valve Model # DG4V-3-2C-M-D7-H-7-S2, (2) TAIYO 140H-8R (UPPER & LOWER) Hydraulic Cylinder, and Light Curtain Safety Sensors, (2) Omron E5EN Upper/Lower Mold Temperature Control, (2) OMRON H3CA Upper/Lower Mold Timers. (hydraulic pumps not included).