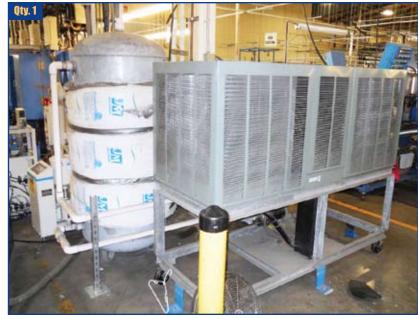

## **Chiller and Cooling Systems**

Chiller System, 460V, 3ph, 60Hz, Single Compressor 1.5 HP

Zarsky A

Mobile Water Chiller System, REF Freon-22, 460V, 60Hz, 3ph, W/ Marathon Electric 1.5HP Pump Hot Water Circulator, 460V, 60Hz, 3ph, 5kW.5kW