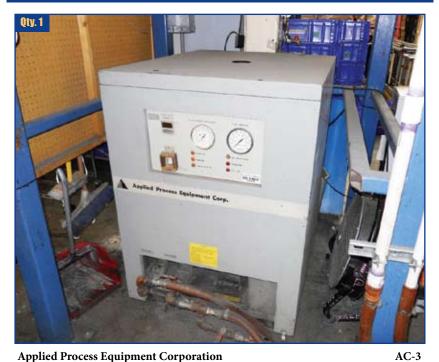

## **Chiller and Cooling Systems**

Chiller System, 460V, 3ph, 60Hz, Single Compressor 1.5 HP

Zarsky A

Mobile Water Chiller System, REF Freon-22, 460V, 60Hz, 3ph, W/ Marathon Electric 1.5HP Pump Hot Water Circulator, 460V, 60Hz, 3ph, 5kW.5kW

Bryant

Natural Gas Heating and Cooling Module

Natural Gas Heating and Cooling Module, 32"X 48" footprint, 800 CFM, 208V - 230V, One Compressor-Scroll 1, REF R-22, Single Phase 60 Hz, with Instruction Manual