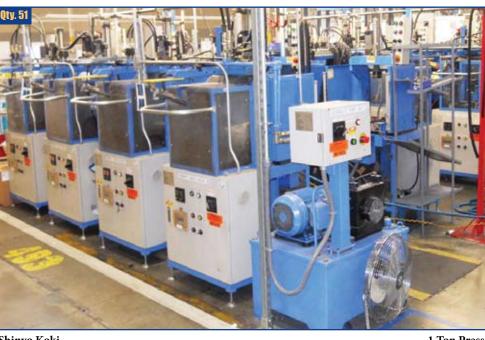

#### Shinyo Koki

1.4 Ton Press

1.4 Ton Pneumatic Transfer Molding Press, Top Clamp / Bottom Injection,480V, 50/60Hz, 1ph, 3.1A, MFG 2001, W/ Tokimec Valve Model # COM-33C-30-SH-1-S4, SunX-SB40-20M5P Light Curtain, Taiyo 70H-8R Upper Hydraulic Cylinder, CKD SCA2-00-100B-100 Lower Hydraulic Cylinder, (2) Omron E5EN Upper/Lower Mold Temperature Controllers, (2) Omron H3CA Mold Timers. (hydraulic pumps not included).

### Shinyo Koki

4-Ton Pneumatic Transfer Molding Press, Top Clamp / Bottom Injection ,480V, 50/60Hz, 1ph, 10.3A, W/ Tokimec Directional Flow Valve Model # COM-33C-70-SH-11-S4, Tokimec Directional Valve Model # DG4V-3-2C-M-D7-H-7-S2, (2) TAIYO 140H-8R (UPPER & LOWER) Hydraulic Cylinder, and Light Curtain Safety Sensors, (2) Omron E5EN Upper/Lower Mold Temperature Control, (2) OMRON H3CA Upper/Lower Mold Timers. (hydraulic pumps not included).