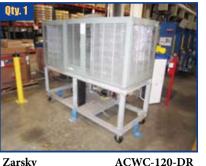

## **Chiller and Cooling Systems**

Chiller System, 460V, 3ph, 60Hz, Single Compressor 1.5 HP

Zarsky A

Mobile Water Chiller System, REF Freon-22, 460V, 60Hz, 3ph, W/ Marathon Electric 1.5HP Pump Hot Water Circulator, 460V, 60Hz, 3ph, 5kW.5kW