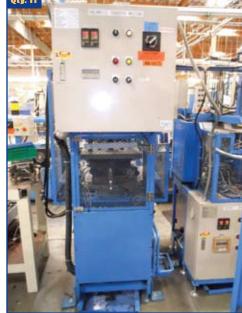

### Presses

#### Shinyo Koki

1.4 Ton Press

1.4 Ton Pneumatic Transfer Molding Press, Top Clamp / Bottom Injection,480V, 50/60Hz, 1ph, 3.1A, MFG 2001, W/ Tokimec Valve Model # COM-33C-30-SH-1-S4, SunX-SB40-20M5P Light Curtain, Taiyo 70H-8R Upper Hydraulic Cylinder, CKD SCA2-00-100B-100 Lower Hydraulic Cylinder, (2) Omron E5EN Upper/Lower Mold Temperature Controllers, (2) Omron H3CA Mold Timers. (hydraulic pumps not included).