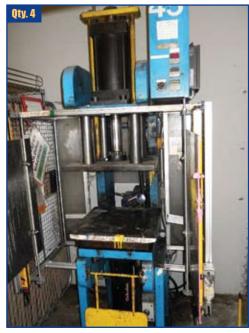

BTR

C-Frame Press

C-Frame Molding Press, Top Clamp / Bottom Injection,480V,60Hz, W/ Temperature Controlled Molds, (2) Vickers 400840-DG4S4-0120-WB-50 Directional Valves, Hydroline Upper & Lower Hydraulic Cylinders, Minisafe-B MS4300 Series Light Curtain. (hydraulic pumps not included). Shinyo Koki

1 Ton Press

1 ton Pneumatic Transfer Molding Press, Top Clamp / Bottom Injection, 480V, 50/60Hz, 1ph, 6.7A, W/ Tokimec Directional Valve Model # TGMPC-ABK-BAK-50 with Light Curtain Safety Sensor XSUN NA40-12D, Taiyo 140H-8R Upper Hydraulic Cylinder, CKD SCS-LN-FA/FB-125B-100 Lower Hydraulic Cylinder, (2) Omron E5EN Upper/Lower Mold Temperature Controllers, (2) Omron H3CA Upper/Lower Mold Timers. (hydraulic pumps not included).