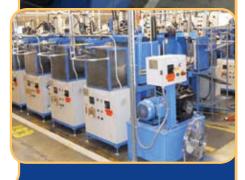

## **Chiller and Cooling Systems**

Chiller System, 460V, 3ph, 60Hz, Single Compressor 1.5 HP

Zarsky A

Mobile Water Chiller System, REF Freon-22, 460V, 60Hz, 3ph, W/ Marathon Electric 1.5HP Pump Hot Water Circulator, 460V, 60Hz, 3ph, 5kW.5kW

Bryant

Natural Gas Heating and Cooling Module

Natural Gas Heating and Cooling Module, 32"X 48" footprint, 800 CFM, 208V - 230V, One Compressor-Scroll 1, REF R-22, Single Phase 60 Hz, with Instruction Manual