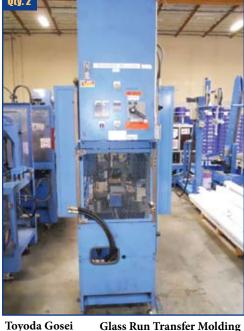

#### 4 Ton Press

**Glass Run Transfer Molding** 

Glass Run Pneumatic Transfer Molding Press, Bottom Clamp+E105 / Top Injection, 460V, 60Hz,1ph, 4A, W/(2) Omron E5EW Upper/Lower Mold Temp. Controllers, (1) Omron H5CN Cure Timer, 3 Pilot Operating Valves w/ Light Curtain Safety Sensor (hydraulic pumps not included).