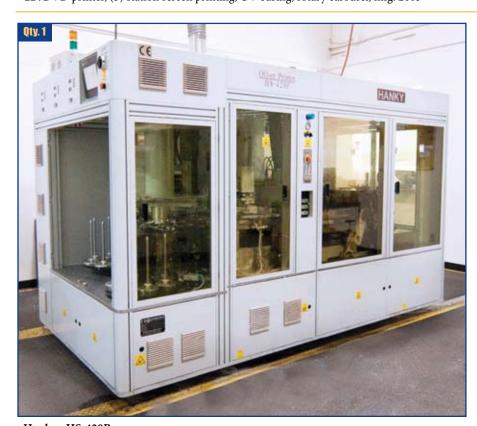

# **Printing Equipment**

Hanky - CD-5000HV

CD/DVD printer, (5) station screen printing, UV curing, rotary carousel, mfg. 2005

Hanky - HS-420P

 $CD/DVD\ printer,\ offset,\ 4-color,\ (2)\ station\ screen\ printing,\ UV\ curing,\ \sim\!24\ station\ rotary\ carousel,\ mfg.\ 2007$ 