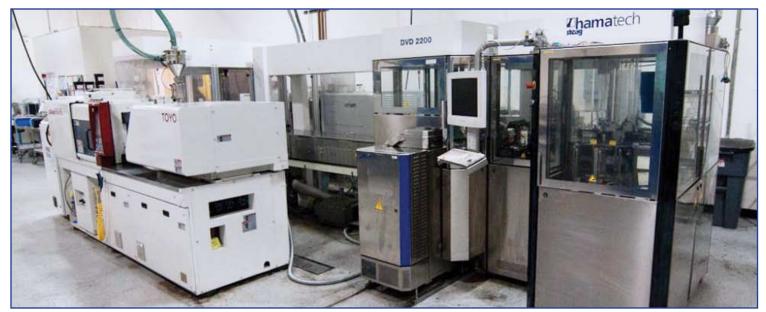

Steag Hamatech - DVD 2200 III

DVD/CD replication line, (2) Toyo ST50 Plastar PRO-S plastic injection molders. Includes Conair feeder hopper, robotic unloading, lacquer application, dual sputterer/ metalizing stations, dual scanner station, UV flash cure unit, cooling unit, and (2) ThermalCare temperature controllers, mfg. 2004