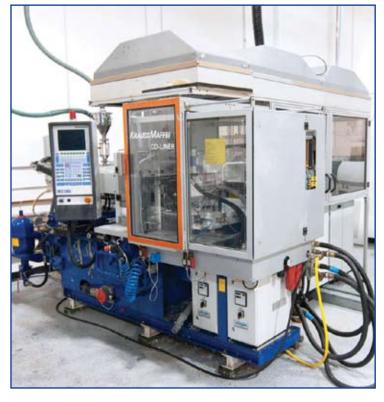

Steag Hamatech - DVD 2200 III

DVD/CD replication line, (2) Toyo ST50 Plastar PRO-S plastic injection molders. Includes Conair feeder hopper, robotic unloading, lacquer application, dual sputterer/ metalizing stations, dual scanner station, UV flash cure unit, cooling unit, and (2) ThermalCare temperature controllers, mfg. 2004