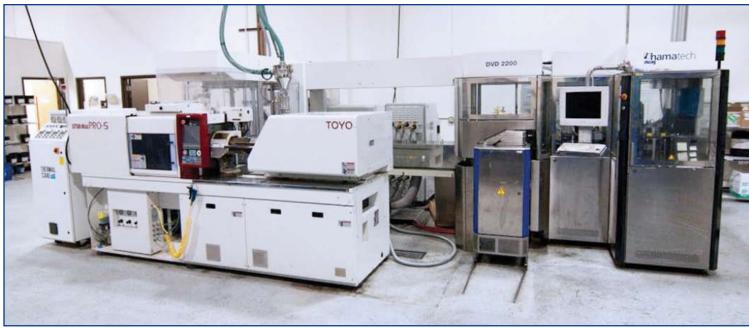

Steag Hamatech - DVD 2200 III

DVD/CD replication line, (2) Toyo ST50 Plastar PRO-S plastic injection molders. Includes Conair feeder hopper, robotic unloading, lacquer application, dual sputterer/ metalizing stations, dual scanner station, UV flash cure unit, cooling unit, and (2) ThermalCare temperature controllers, mfg. 2004