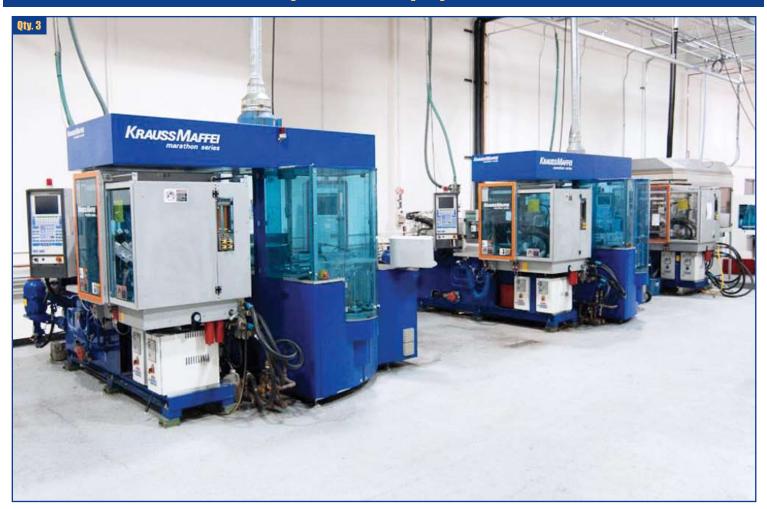

# **Replication Equipment**

Kraus Maffei - 80/190

Cd Replication Line, Plastic Injection Molding. Conair Feeder Hopper, Robotic Unloading, Lacquer Application, Sputterer/ Metalizing Station, Single Scanner Station, Uv Flash Cure Unit, Cooling Unit, and Pfeiffer Tcp 121 Vacuum Pump/ Power Supply, Qty 3