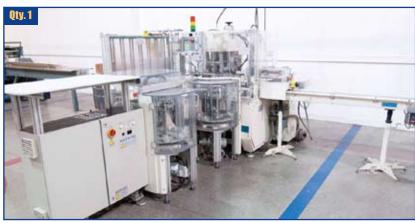

# **Replication Equipment**

Kraus Maffei - 80/190

Cd Replication Line, Plastic Injection Molding. Conair Feeder Hopper, Robotic Unloading, Lacquer Application, Sputterer/ Metalizing Station, Single Scanner Station, Uv Flash Cure Unit, Cooling Unit, and Pfeiffer Tcp 121 Vacuum Pump/ Power Supply, Qty 3

## **Replication Equipment**

Singulus Skyline II

Cd Replication Line, Moldpro Plastic Injection Molder (2005)

Singulus Spaceline II

Hd Dvd/cd Replication Line, (2) Moldpro Plastic Injection Molders (2005)

Steag Hamatech - DVD 2200 III

DVD/CD replication line, (2) Toyo ST50 Plastar PRO-S plastic injection molders. Includes Conair feeder hopper, robotic unloading, lacquer application, dual sputterer/ metalizing stations, dual scanner station, UV flash cure unit, cooling unit, and (2) ThermalCare temperature controllers, mfg. 2004