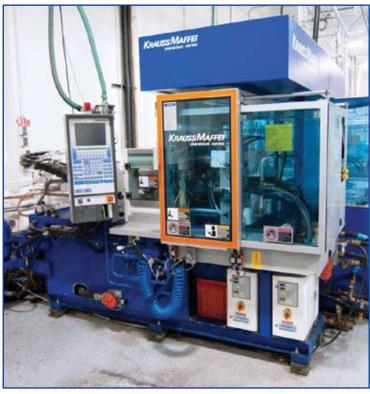

# **Replication Equipment**

Kraus Maffei - 80/190

Cd Replication Line, Plastic Injection Molding. Conair Feeder Hopper, Robotic Unloading, Lacquer Application, Sputterer/ Metalizing Station, Single Scanner Station, Uv Flash Cure Unit, Cooling Unit, and Pfeiffer Tcp 121 Vacuum Pump/ Power Supply, Qty 3