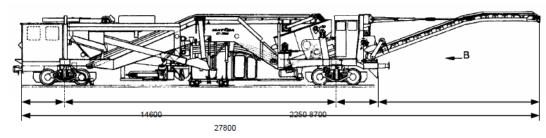

## **TECHNICAL SPECIFICATIONS**

LENGTH 20.485 mm

HEIGTH 4000 mm

**WIDTH** 2700 mm

WEIGHT 59.000 Kg

AXIS 4

AXIS WEIGTH 14.750 Kg

BOGIES 2

2250

Anchura 2640
Altura 3750
Empate de los bogies
Diámetro de las ruedas
Peso 59

mm 1800 mm 850 mm Tm