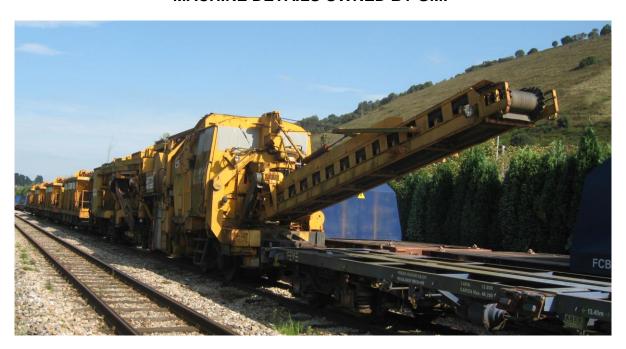

## **MACHINE DETAILS OWNED BY GMF**

**TYPE:** BALLAST REGULATOR

MAKE: MATISA

MODEL: C-311

## **IDENTIFICATION DATA**

COMSA CODE: 55DEM02758

YEAR OF MANUFACTURE: 1977

## **TECHNICAL SPECIFICATIONS**

LENGTH 20.485 mm

HEIGTH 4000 mm

**WIDTH** 2700 mm

WEIGHT 59.000 Kg

AXIS 4

AXIS WEIGTH 14.750 Kg

BOGIES 2