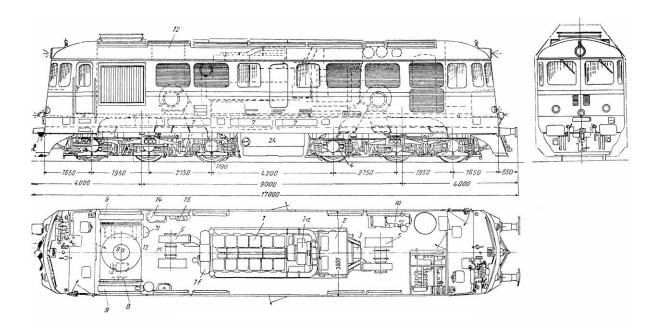

## **TECHNICAL SPECIFICATIONS**

| ENGINE               | SULZER 12LDA28    |
|----------------------|-------------------|
| OVERALL LENGTH       | 17,000 mm         |
| TOTAL HEIGTH         | 4280 mm           |
| WIDTH                | 3100 mm           |
| TOTAL WEIGHT         | 118.000 Kg        |
| WHEEL DIAMETER       | 1100 mm           |
| AXIS                 | 6                 |
| AXIS WEIGHT          | 19.000 Kg         |
| DIESEL ENGINE POWER  | 2100 HP / 1544 Kw |
| TOWED SPEED          | 120 Km/h          |
| SELF PROPELLED SPEED | 120 Km/h          |
| TRACTIVE EFFORT      | 313 Kn            |
| ТҮРЕ                 | СоСо              |
| FUEL TANK            | 4900 L            |
| FUEL CONSUMPTION     | 200 l/h           |
| HOMOLOGATION         | UIC               |