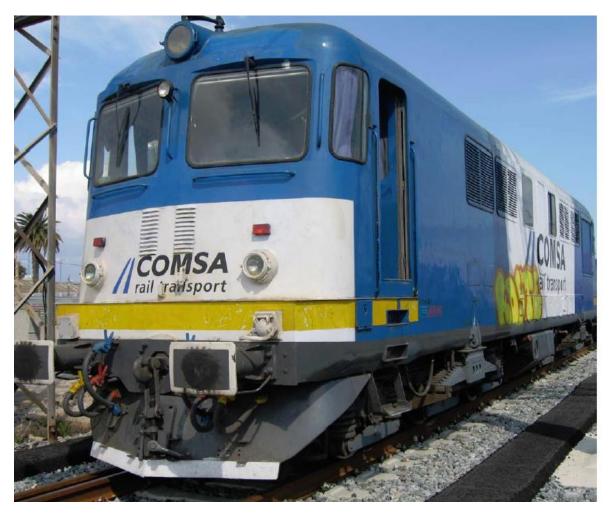

## MACHINE DETAILS OWNED BY COMSA RAIL TRANSPORT

MAKE: SAAF

MODEL: ST 43 / LDE-2100

## **IDENTIFICATION DATA:**

COMSA CODE:

51LOS04870

YEAR OF MANUFACTURE:

1984

## **TECHNICAL SPECIFICATIONS**

| ENGINE               | SULZER 12LDA28    |
|----------------------|-------------------|
| OVERALL LENGTH       | 17,000 mm         |
| TOTAL HEIGTH         | 4280 mm           |
| WIDTH                | 3100 mm           |
| TOTAL WEIGHT         | 118.000 Kg        |
| WHEEL DIAMETER       | 1100 mm           |
| AXIS                 | 6                 |
| AXIS WEIGHT          | 19.000 Kg         |
| DIESEL ENGINE POWER  | 2100 HP / 1544 Kw |
| TOWED SPEED          | 120 Km/h          |
| SELF PROPELLED SPEED | 120 Km/h          |
| TRACTIVE EFFORT      | 313 Kn            |
| ТҮРЕ                 | СоСо              |
| FUEL TANK            | 4900 L            |
| FUEL CONSUMPTION     | 200 l/h           |
| HOMOLOGATION         | UIC               |