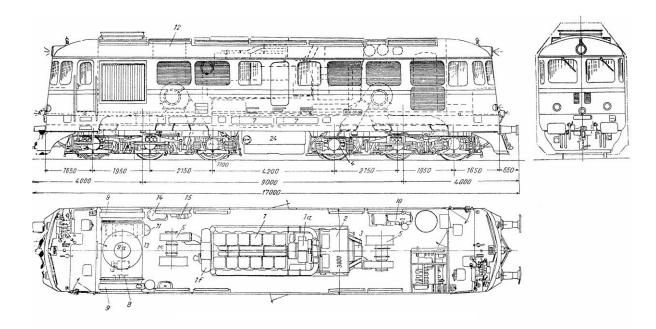

## **TECHNICAL SPECIFICATIONS**

| ENGINE               | SULZER 12LDA28    |
|----------------------|-------------------|
| OVERALL LENGTH       | 17,000 mm         |
| TOTAL HEIGTH         | 4280 mm           |
| WIDTH                | 3100 mm           |
| TOTAL WEIGHT         | 118,000 Kg        |
| WHEEL DIAMETER       | 1100 mm           |
| AXIS                 | 6                 |
| AXIS WEIGHT          | 19,000 Kg         |
| DIESEL ENGINE POWER  | 2100 HP / 1544 Kw |
| TOWED SPEED          | 120 Km/h          |
| SELF PROPELLED SPEED | 120 Km/h          |
| TRACTIVE EFFORT      | 313 Kn            |
| ТҮРЕ                 | CoCo              |
| FUEL TANK            | 4900 L            |
| FUEL CONSUMPTION     | 200 l/h           |
| HOMOLOGATION         | UIC               |