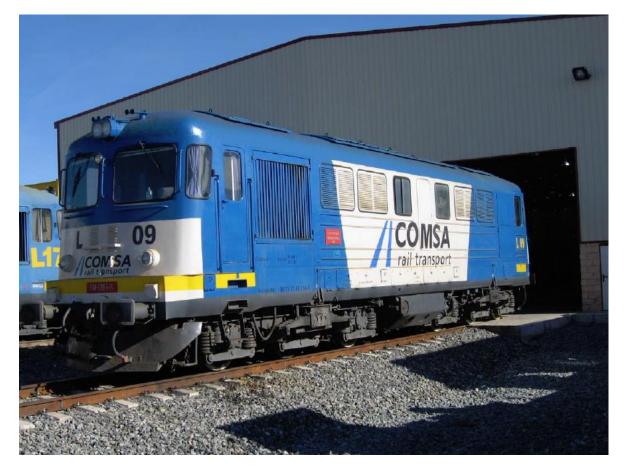

## MACHINE DETAILS OWNED BY COMSA RAIL TRANSPORT

| TYPE: | LOCOMOTIVE |
|-------|------------|
| MAKE: | SAAF       |

MODEL: ST 43 / LDE-2100

TRACK GAUGE:

**1.435 MM:** Yes

**IDENTIFICATION DATA:** 

COMSA CODE:

51LOS05841

YEAR OF MANUFACTURE: 1978

## **TECHNICAL SPECIFICATIONS**

| ENGINE               | SULZER 12LDA28    |
|----------------------|-------------------|
| OVERALL LENGTH       | 17,000 mm         |
| TOTAL HEIGTH         | 4280 mm           |
| WIDTH                | 3100 mm           |
| TOTAL WEIGHT         | 118,000 Kg        |
| WHEEL DIAMETER       | 1100 mm           |
| AXIS                 | 6                 |
| AXIS WEIGHT          | 19,000 Kg         |
| DIESEL ENGINE POWER  | 2100 HP / 1544 Kw |
| TOWED SPEED          | 120 Km/h          |
| SELF PROPELLED SPEED | 120 Km/h          |
| TRACTIVE EFFORT      | 313 Kn            |
| ТҮРЕ                 | CoCo              |
| FUEL TANK            | 4900 L            |
| FUEL CONSUMPTION     | 200 l/h           |
| HOMOLOGATION         | UIC               |