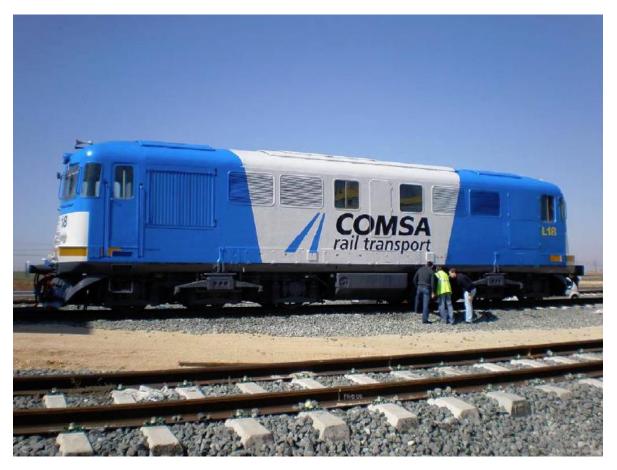

## MACHINE DETAILS OWNED BY COMSA RAIL TRANSPORT

| TYPE:                | LOCOMOTIVE       |  |
|----------------------|------------------|--|
| MAKE:                | SAAF             |  |
| MODEL:               | ST 43 / LDE-2100 |  |
| TRACK GAUGE:         |                  |  |
| 1.435 MM:            | Sí               |  |
| IDENTIFICATION DATA: |                  |  |
| COMSA CODE:          |                  |  |

51LOS05525

YEAR OF MANUFACTURE: 1977

## **TECHNICAL SPECIFICATIONS**

| ENGINE               | SULZER 12LDA28    |
|----------------------|-------------------|
| OVERALL LENGTH       | 17,000 mm         |
| TOTAL HEIGTH         | 4280 mm           |
| WIDTH                | 3100 mm           |
| TOTAL WEIGHT         | 118,000 Kg        |
| WHEEL DIAMETER       | 1100 mm           |
| AXIS                 | 6                 |
| AXIS WEIGHT          | 19,000 Kg         |
| DIESEL ENGINE POWER  | 2100 HP / 1544 Kw |
| TOWED SPEED          | 120 Km/h          |
| SELF PROPELLED SPEED | 120 Km/h          |
| TRACTIVE EFFORT      | 313 Kn            |
| ТҮРЕ                 | CoCo              |
| FUEL TANK            | 4900 L            |
| FUEL CONSUMPTION     | 200 l/h           |
| HOMOLOGATION         | UIC               |