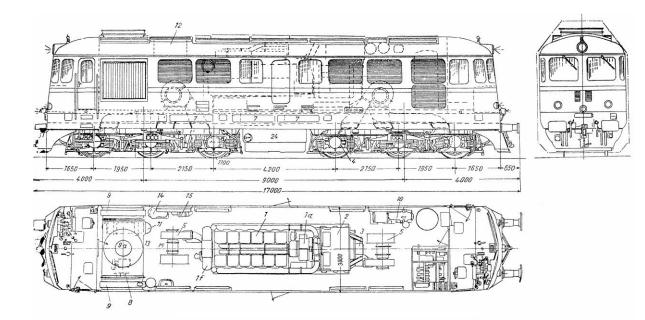

## **TECHNICAL SPECIFICATIONS**

| ENGINE               | SULZER 12LDA28    |
|----------------------|-------------------|
| OVERALL LENGTH       | 17,000 mm         |
| TOTAL HEIGTH         | 4280 mm           |
| WIDTH                | 3100 mm           |
| TOTAL WEIGHT         | 118,000 Kg        |
| WHEEL DIAMETER       | 1100 mm           |
| AXIS                 | 6                 |
| AXIS WEIGHT          | 19,000 Kg         |
| DIESEL ENGINE POWER  | 2100 HP / 1544 Kw |
| TOWED SPEED          | 120 Km/h          |
| SELF PROPELLED SPEED | 120 Km/h          |
| TRACTIVE EFFORT      | 313 Kn            |
| ТҮРЕ                 | CoCo              |
| FUEL TANK            | 4900 L            |
| FUEL CONSUMPTION     | 200 l/h           |
| HOMOLOGATION         | UIC               |