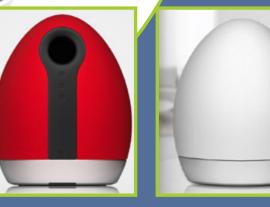

The Egg is a world-class oval-shaped speaker system that combines a unique and efficient design with state-of-the-art technology to deliver unparalleled acoustic sound.

The Egg's Speaker Driver and Design Application, constructed from the ground up by M17 Engineering, The Egg Speaker Driver has advanced built-in acoustic knowledge, a super long throw woofer, and a cutting-edge linear motor structure that delivers 30% more output than the competing brands and more base for the same cost and size. Furthermore, the innovative curved Design Application enclosure and volumetric efficient shape diffuses internal sound and produces optimized frequency for unparalleled 360W RMS.