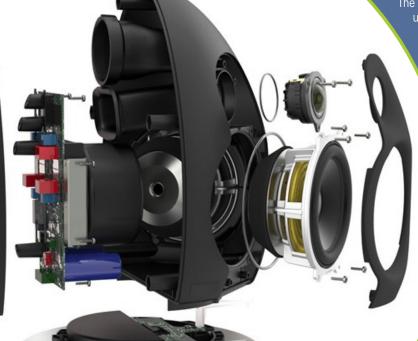

The Egg is a world-class oval-shaped speaker system that combines a unique and efficient design with state-of-the-art technology to deliver unparalleled acoustic sound.

The Egg's Speaker Driver and Design Application, constructed from the ground up by M17 Engineering, The Egg Speaker Driver has advanced built-in acoustic knowledge, a super long throw woofer, and a cutting-edge linear motor structure that delivers 30% more output than the competing brands and more base for the same cost and size. Furthermore, the innovative curved Design Application enclosure and volumetric efficient shape diffuses internal sound and produces optimized frequency for unparalleled 360W RMS.