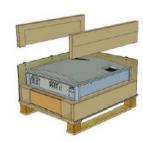

## Packaging Concept

- Pallet integrated transport box
- Package dimensions including pallet (W x L x H): 966 x 806 x 529 mm
- Inside package dimensions (W x L x H): 940 x 760 x 400 mm
- Package weight: 20,5 kg
- up to 5 inverters stackable
- Single shipping possible
- Materials: 6 mm plywood (Sperrholz), corrugated cardboard (Wellpappe)
- Suitable for international shipping (IPPC)
- RoHS conform