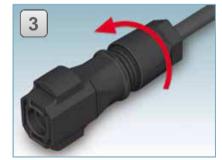

## New DC connection system for 3TL

- SUNCLIX connection system efficient way of wiring cables one-piece DC plug connectors
- Cross sections: 2,5 mm<sup>2</sup> ... 6 mm<sup>2</sup> or 10 mm<sup>2</sup> ... 16 mm<sup>2</sup>
- Spring force technology consistently safe and reliable connections without special tools
- Very fast assembly of the connector
- All SUNCLIX connectors are compatible and intermateable

#### Unlocking