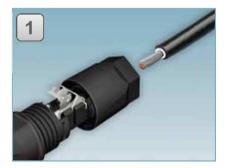

## New DC connection system for 3TL

- SUNCLIX connection system efficient way of wiring cables one-piece DC plug connectors
- Cross sections: 2,5 mm<sup>2</sup> ... 6 mm<sup>2</sup> or 10 mm<sup>2</sup> ... 16 mm<sup>2</sup>
- Spring force technology consistently safe and reliable connections without special tools
- Very fast assembly of the connector
- All SUNCLIX connectors are compatible and intermateable

#### **Assembly**

Tighten the screw connection