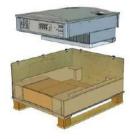

## Packaging Concept

- Pallet integrated transport box
- Package dimensions including pallet (W x L x H): 966 x 806 x 529 mm
- Inside package dimensions (W x L x H): 940 x 760 x 400 mm
- Package weight: 20,5 kg
- up to 5 inverters stackable
- Single shipping possible
- Materials: 6 mm plywood (Sperrholz), corrugated cardboard (Wellpappe)
- Suitable for international shipping (IPPC)
- RoHS conform