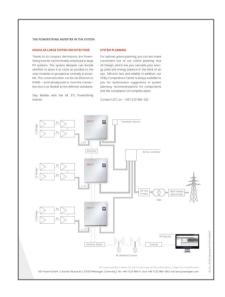

#### Network

 40, 46 kW can run in the same PV system as other inverters, with ethernet or RS485 connected