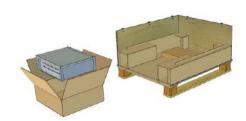

## Packaging Concept

- Pallet integrated transport box
- Package dimensions including pallet (W x L x H): 966 x 806 x 529 mm
- Inside package dimensions (W x L x H): 940 x 760 x 400 mm
- Package weight: 20,5 kg
- up to 5 inverters stackable
- Single shipping possible
- Materials: 6 mm plywood (Sperrholz), corrugated cardboard (Wellpappe)
- Suitable for international shipping (IPPC)
- RoHS conform