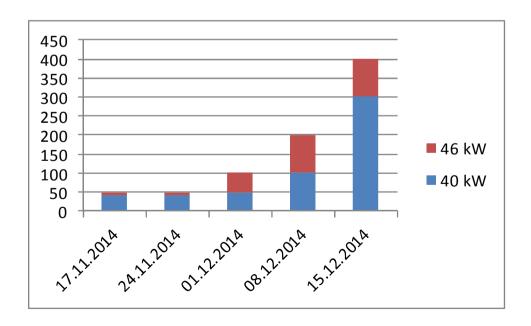

#### **Production**

- Ramping up of production in progress from today
- General Availability: Mid. November
- Availability for shipping

| 17th Nov. | 24th Nov. | 1st Dec. | Until end of 2014              |
|-----------|-----------|----------|--------------------------------|
| +50       | +50       | +100     | +200 800 (depending on orders) |

|            | Weekly Availability |     |      |
|------------|---------------------|-----|------|
| Date       | 40 kW               | 4   | 6 kW |
| 17.11.2014 |                     | 40  | 10   |
| 24.11.2014 |                     | 40  | 10   |
| 01.12.2014 |                     | 50  | 50   |
| 08.12.2014 |                     | 100 | 100  |
| 15.12.2014 |                     | 300 | 100  |