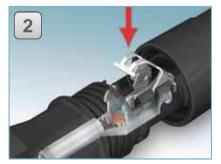

## New DC connection system for 3TL

- SUNCLIX connection system efficient way of wiring cables one-piece DC plug connectors
- Cross sections: 2,5 mm<sup>2</sup> ... 6 mm<sup>2</sup> or 10 mm<sup>2</sup> ... 16 mm<sup>2</sup>
- Spring force technology consistently safe and reliable connections without special tools
- Very fast assembly of the connector
- All SUNCLIX connectors are compatible and intermateable

#### **Assembly**

Tighten the screw connection