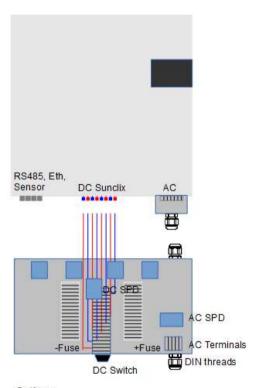

## New DC connection system for 3TL

- SUNCLIX connection system efficient way of wiring cables one-piece DC plug connectors
- Cross sections: 2,5 mm<sup>2</sup> ... 6 mm<sup>2</sup> or 10 mm<sup>2</sup> ... 16 mm<sup>2</sup>
- Spring force technology consistently safe and reliable connections without special tools
- Very fast assembly of the connector
- All SUNCLIX connectors are compatible and intermateable

#### Interfaces

- RS485, Ethernet, Sensor Interface is the same as before
- DC inputs: same as 867 series: Phoenix Sunclix. When replacing old inverters, refit Sunclix plug on the string cable or use adaptor cable.