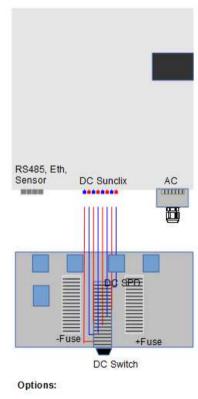

#### IEC Large DC+AC SPD

DC SPD Module Type II DC SPD Type I+II Kombi Options:

DC SPD Module Type II DC SPD Type I+II Kombi AC SPD

**Available April 2015!** 