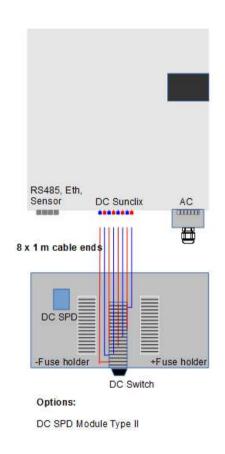

ds.html

## **Customer Presentation**

Please see in Alfresco Sales site

Alfresco Sales Site:

04\_Product Documents\042\_Product Information\3TL 40, 46

## New DC connection system for 3TL

- SUNCLIX connection system efficient way of wiring cables one-piece DC plug connectors
- Cross sections: 2,5 mm<sup>2</sup> ... 6 mm<sup>2</sup> or 10 mm<sup>2</sup> ... 16 mm<sup>2</sup>
- Spring force technology consistently safe and reliable connections without special tools
- Very fast assembly of the connector
- All SUNCLIX connectors are compatible and intermateable

#### **Assembly**







Tighten the screw connection

#### Unlocking





## ConnectionBox Small



Available now!



## ConnectionBox Large

#### ConnectionBox DC-SPD II

#### ConnectionBox DC-SPD I+II

#### IEC Large DC+AC SPD







DC SPD Module Type II DC SPD Type I+II Kombi Options:

DC SPD Module Type II DC SPD Type I+II Kombi AC SPD

**Available April 2015!** 



## Compatibility to 3TL 8 ... 23

### Electrical specification

- 40 kW vs. 20 kW: same DC voltage range, twice power and current
- 46 kW vs. 23 kW: same DC voltage range, twice power and current

#### Interfaces

- RS485, Ethernet, Sensor Interface is the same as before
- DC inputs: same as 867 series: Phoenix Sunclix. When replacing old inverters, refit Sunclix plug on the string cable or use adaptor cable.

#### Network

 40, 46 kW can run in the same PV system as other inverters, with ethernet or RS485 connected



## Pricing

- On product comparison between 40 kW vs. 20 kW resp. 46 kW vs. 23 kW, 12% less expensive per Watt
- Putting Connection