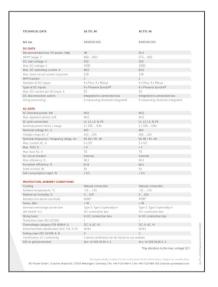

## **Key Specifications**

Variant 40 kW 46 kW

Art. No. 840R040.000 840R046.000

Grid Voltage  $400 V_{AC}$   $460 V_{AC}$ 

AC power 40 kVA 46 kVA

DC range 250 ... 1000 V 250 ... 1000 V

MPP range (@Pn) 490 ... 850 V 575 ... 850 V

Efficiency > 98%

Weight 74 kg (ConnectionBox: 4,5 kg)

Dimensions 760 x 820 x 300 mm

DC inputs 1 MPP tracker, 4 String connections