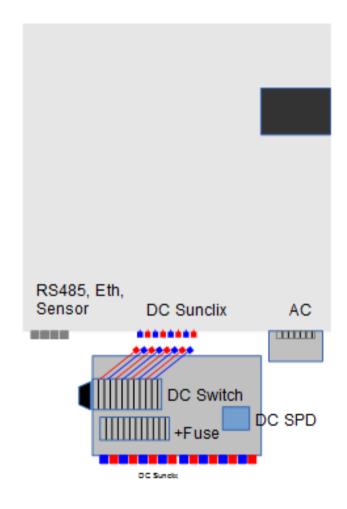

translation costs)

- Italian
- Spanish
- Portugese
- Turkish
- Korean



http://solarenergy.advanced-energy.com/en/1TL 3TL Downloads.html

## **Customer Presentation**

Please see in Alfresco Sales site

Alfresco Sales Site:

04\_Product Documents\042\_Product Information\3TL 40, 46

## New DC connection system for 3TL

- SUNCLIX connection system efficient way of wiring cables one-piece DC plug connectors
- Cross sections: 2,5 mm<sup>2</sup> ... 6 mm<sup>2</sup> or 10 mm<sup>2</sup> ... 16 mm<sup>2</sup>
- Spring force technology consistently safe and reliable connections without special tools
- Very fast assembly of the connector
- All SUNCLIX connectors are compatible and intermateable

#### **Assembly**







Tighten the screw connection

#### Unlocking





## ConnectionBox Small



Available now!



## ConnectionBox Large

#### ConnectionBox DC-SPD II

#### ConnectionBox DC-SPD I+II

#### IEC Large DC+AC SPD







DC SPD Module Type II DC SPD Type I+II Kombi Options:

DC SPD Module Type II DC SPD Type I+II Kombi AC SPD

**Available April 2015!** 



## Compatibility to 3TL 8 ... 23

### Electrical specification

- 40 kW vs. 20 kW: same DC voltage range, twice power and current
- 46 kW vs. 23 kW: same DC voltage range, twice power and current

#### Interfaces

- RS485, Ethernet, Sensor Interface is the same as before
- DC inputs: same as 867 series: Phoenix Sunclix. When replacing old inverters, refit Sunclix plug on the string cable or use adaptor cable.

#### Network

 40, 46 kW can run in the same PV system as other inverters, with ethernet or RS485 connected