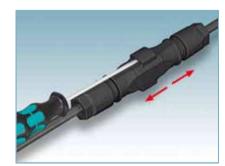

## New DC connection system for 3TL

- SUNCLIX connection system efficient way of wiring cables one-piece DC plug connectors
- Cross sections: 2,5 mm<sup>2</sup> ... 6 mm<sup>2</sup> or 10 mm<sup>2</sup> ... 16 mm<sup>2</sup>
- Spring force technology consistently safe and reliable connections without special tools
- Very fast assembly of the connector
- All SUNCLIX connectors are compatible and intermateable

#### **Assembly**

Tighten the screw connection

#### Unlocking