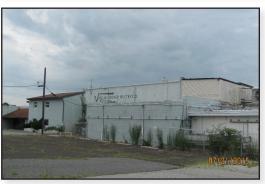

## For Sale at Public Auction

Vineland Kosher Poultry Facility
1100 S Mill Road, Vineland, NJ 08360

Starting Bid: \$999,000 (Plant and Equip) | \$699,000 (Just Real Estate)
Online Auction March 1st through 10th 2016

### **Property Details**

- Fully functional poultry processing plant
- 30 Acres Industrial Land (\$0.53/SF)
- 55,000 SF building plus residence
- Zoned Industrial
- USDA inspected
- 200 amp, 480 volt, ground fault electric service
- Waste water treatment building
- Public waste water permit (significant indirect user)
- SUI permit allows discharge of 125,000 gallons/day
- Water supply, wells, water diversion permit of 7.2 million gallons per month
- Fully functional equipment