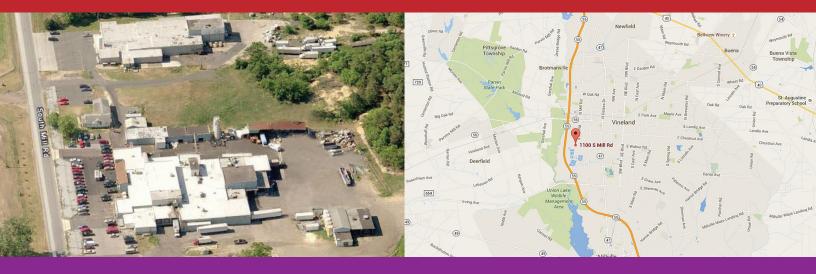

## For Sale at Public Auction

Vineland Kosher Poultry Facility
1100 S Mill Road, Vineland, NJ 08360

Starting Bid: \$999,000 (Plant and Equip) | \$699,000 (Just Real Estate)
Online Auction March 1st through 10th 2016

### **Property Details**

- Fully functional poultry processing plant
- 30 Acres Industrial Land (\$0.53/SF)
- 55,000 SF building plus residence
- Zoned Industrial
- USDA inspected
- 200 amp, 480 volt, ground fault electric service
- Waste water treatment building
- Public waste water permit (significant indirect user)
- SUI permit allows discharge of 125,000 gallons/day
- Water supply, wells, water diversion permit of 7.2 million gallons per month
- Fully functional equipment

# 1100 S Mill Road Vineland, NJ 08360