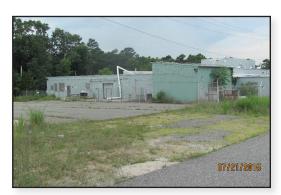

## For Sale at Public Auction

Vineland Kosher Poultry Facility
1100 S Mill Road, Vineland, NJ 08360

Starting Bid: \$999,000 (Plant and Equip) | \$699,000 (Just Real Estate)
Online Auction March 1st through 10th 2016

### **Property Details**

- Fully functional poultry processing plant
- 30 Acres Industrial Land (\$0.53/SF)
- 55,000 SF building plus residence
- Zoned Industrial
- USDA inspected
- 200 amp, 480 volt, ground fault electric service
- Waste water treatment building
- Public waste water permit (significant indirect user)
- SUI permit allows discharge of 125,000 gallons/day
- Water supply, wells, water diversion permit of 7.2 million gallons per month
- Fully functional equipment