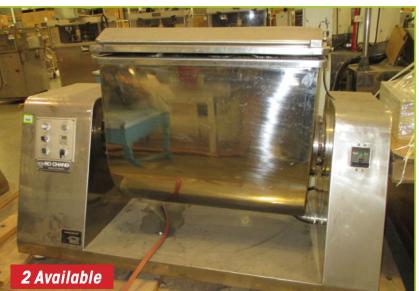

DEITZ 714R PHARMA-FILL ELECTRONIC TABLET COUNTER WITH SYNTRON F-TO1A MAGNETIC TABLET DEDUSTER

**BOCHANG MEDIA MIXER** 

To view a complete asset list, visit our website @ www.hgpauction.com

#### **THIS SALE FEATURES**

(10) Bochang Soft Gel Encapsulation Machine – 10" Rolls • (12) Bochang Soft Gel Drying Inserts • (39) Kamaya Individual Soft Gel Drying Inserts • Kalish Swiftpack Monoblock Filling Line • Elanco Semi-Auto Capsule Filler
(4) Despatch Truck Electric Drying Oven • (10) Stokes Tablet Presses • (3) CapPlus Technologies Capsule Polisher • Bochang 6 Lane Capsule Sorter & Homogenizing Mixer • Heat Tunnels • Packaging, Labeling, And Sorting Lines