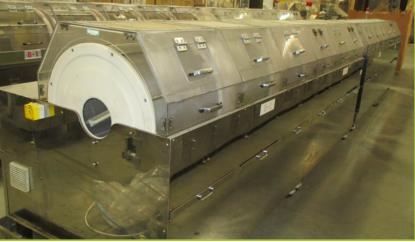

3 SECTION SOFTGEL DRYING TUNNEL

**KAPS-ALL AU-3 ORIENTAINER BOTTLE UNSCRAMBLER** 

FLEXICON BAG UNLOADER WITH BALDOR GEAR MOTOR