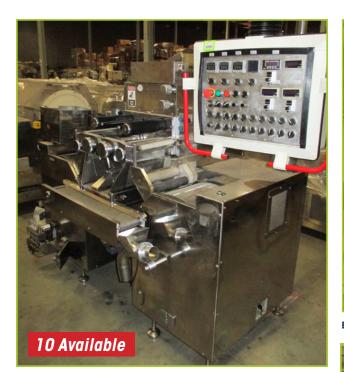

## **ROBINSON PHARMA, INC. : NUTRACEUTICAL MANUFACTURING EQUIPMENT**

BOCHANG BCM-GM-01 (GELYCERINE MIXER) 600L S.S PADDLE MIXER, 225V, 60HZ

BOCHANG BCM-S6N SOFTGEL ENCAPSULATION MACHINE (10" ROLLS) WITH (1) 6 BASKET SOFTGEL TUMBLE DRYER

#### **THIS SALE FEATURES**

(10) Bochang Soft Gel Encapsulation Machine – 10" Rolls • (12) Bochang Soft Gel Drying Inserts • (39) Kamaya Individual Soft Gel Drying Inserts • Kalish Swiftpack Monoblock Filling Line • Elanco Semi-Auto Capsule Filler
(4) Despatch Truck Electric Drying Oven • (10) Stokes Tablet Presses • (3) CapPlus Technologies Capsule Polisher • Bochang 6 Lane Capsule Sorter & Homogenizing Mixer • Heat Tunnels • Packaging, Labeling, And Sorting Lines