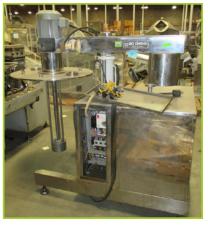

SUNNEN MBC-1803-E PRECISION HONING MACHINE

LOT INCLUDES (2) SOFTGEL HEAT TUNNELS

HEATCRAFT INC AHS26FC AIR HANDLER DESPATCH OVEN