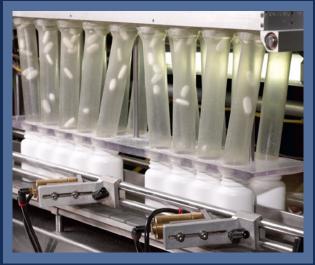

## **ROBINSON PHARMA, INC. : NUTRACEUTICAL MANUFACTURING EQUIPMENT**

BOCHANG BCM-GM-01 (GELYCERINE MIXER) 600L S.S PADDLE MIXER, 225V, 60HZ

BOCHANG BCM-S6N SOFTGEL ENCAPSULATION MACHINE (10" ROLLS) WITH (1) 6 BASKET SOFTGEL TUMBLE DRYER

#### **THIS SALE FEATURES**

(10) Bochang Soft Gel Encapsulation Machine – 10" Rolls • (12) Bochang Soft Gel Drying Inserts • (39) Kamaya Individual Soft Gel Drying Inserts • Kalish Swiftpack Monoblock Filling Line • Elanco Semi-Auto Capsule Filler
(4) Despatch Truck Electric Drying Oven • (10) Stokes Tablet Presses • (3) CapPlus Technologies Capsule Polisher • Bochang 6 Lane Capsule Sorter & Homogenizing Mixer • Heat Tunnels • Packaging, Labeling, And Sorting Lines