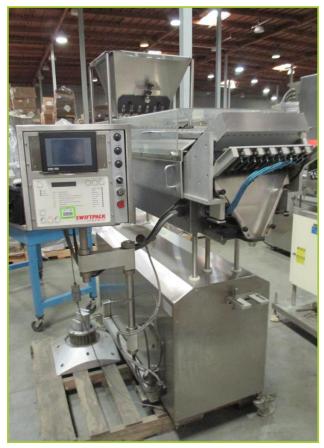

KALISH 8106 SWIFTPACK SPC 12P3 LANE COUNTER

SEC/SEMICONDUCTOR EQUIPMENT CORP 830 DIE/SMD PICK & PLACE SYS. (MANUAL BAR STACKER 20X6" TRAVEL WITH VIDEO FEED, 6" GRIP-RING VACUUM EJECTOR, 4" GELPAK STATION) YEAR 2012

#### **THIS SALE FEATURES**

(10) Bochang Soft Gel Encapsulation Machine – 10" Rolls • (12) Bochang Soft Gel Drying Inserts • (39) Kamaya Individual Soft Gel Drying Inserts • Kalish Swiftpack Monoblock Filling Line • Elanco Semi-Auto Capsule Filler
(4) Despatch Truck Electric Drying Oven • (10) Stokes Tablet Presses • (3) CapPlus Technologies Capsule Polisher • Bochang 6 Lane Capsule Sorter & Homogenizing Mixer • Heat Tunnels • Packaging, Labeling, And Sorting Lines