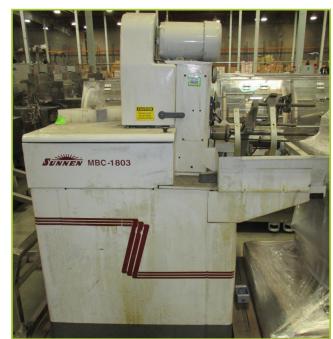

SUNNEN MBC-1803-E PRECISION HONING MACHINE

LOT INCLUDES (2) SOFTGEL HEAT TUNNELS

HEATCRAFT INC AHS26FC AIR HANDLER DESPATCH OVEN