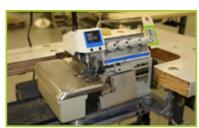

#### **SAFETY STITCH SERGERS**

- 1 Brother MA4-V92-92-6
- 1 Juki MO-816 Class 6 Serger
- 1 Juki MO-2504 Class OD6-300 Serger
- 7 Juki MO-2516 Class FF6-500 #12 Sleeve Trimmer For Coats

10+ - Juki MOJ-2516N Class FF6-600

- 1 Juki MOJ-3916 Class FF6-700
- 1 Pegasus 516-4-39 5X5, Custom Stacker
- 1 Pegasus E32-415, Custom Stacker
- **3** Pegasus MB32-70 5X5 5 Thread
- **10+** Pegasus MX3216-A04 435-5X6 5 Thread
- 1 Pegasus S32-430 Device M
- 3 Union Special 39500 RF
- **2** Wilcox & Gibbs 515-eff32-430fv & 515-e32-45

JUKI DDL-5550-7 SINGLE NEEDLE LOCKSTITCH W/ FOOT LIFTER

JUKI MO-2516 CLASS FF6-500 E SAFETY & SERGE STITCH

JUKI DLN-9010S SINGLE NEEDLE LOCKSTITCH HEMMER

On Belaf of: