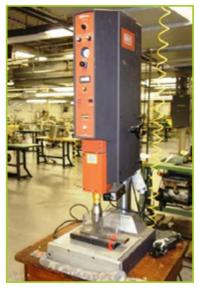

#### WELDING

1 - Reece 8400 Ultrasonic Welding Machine

#### THREAD VACUUM

1 - Trim Master XB Thread Vacuum

Large Quantities of Tooling For All Machines

ACE 50K-1500 WP 2" STRIP CUTTER

SINGLE NEEDLE CYLINDER ARM BAR TACKER

REECE 8400 ULTRASONIC WELDING MACHINE