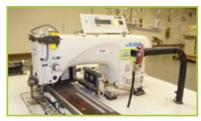

JUKI DDL-5550-7 SINGLE NEEDLE LOCKSTITCH W/ FOOT LIFTER

JUKI MO-2516 CLASS FF6-500 E SAFETY & SERGE STITCH

JUKI DLN-9010S SINGLE NEEDLE LOCKSTITCH HEMMER

On Belaf of: