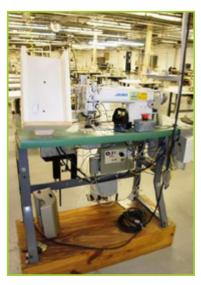

JUKI MFB-2600 CLASS HHM DOUBLE NEEDLE CHAINSTITCH

ELECTRONIC FLAT BED TACKER FOR EYELET

BROTHER DB2-B737-413 MARK II SINGLE NEEDLE LOCKSTITCH

JUKI DLN-5410N-7 WB SINGLE NEEDLE LOCKSTITCH

#### **Chainstitch Machines**

- 5 Juki MFB-2600 Class HHM Double Needle with Puller
- 5 Mitsubishi DTN-45 8 Needle, Folder & Puller
- **5** Union Special 51300BG

BROTHER LK3-B430A-4 HEAVY DUTY TACKER

JUKI MFB-2600 CLASS HHM DOUBLE NEEDLE CHAINSTITCH WITH PULLER