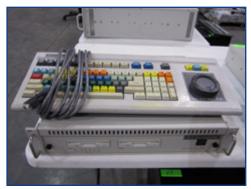

## **Editors and Effectors**

JMR Electronics - Chyron - RM35-001

Dual Channel Mainframe & Keyboard

Character Generator and Max Keyboard

For accurate Valuation numbers you can rely on, contact us at : valuations@hgpauction.com

assets for the company and It's Shareholders.

www.HGPauction.com

©2010 HERITAGE GLOBAL PARTNERS, ALL RIGHTS RESERVED