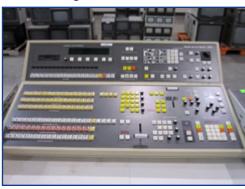

#### Abekas - A5100

DVEOUS Digital Video Effects Unit

Grass Valley Group
Streamline Effects Controller

Sony - BVE910

Editing Control Unit, w/ Control Panel

Sony - BE-9100

Editing Control Unit

**Grass Valley Group - DPM Digital 700** Streamline Effects Controller