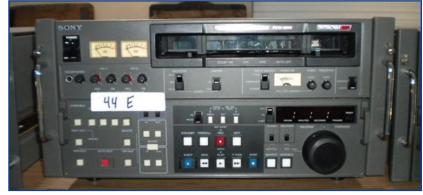

#### Sony - PVM2800

Professional BetacamSP Studio Player/Recorder/Editor (Qty. 3)

Graham-Patten Systems - D/ESAM 400

Digital Audio Mixer with Meters & Inputs (Qty. 2)