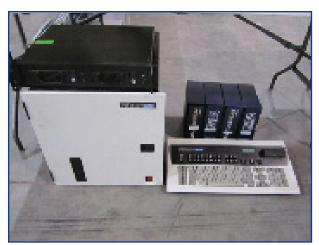

## **Editors and Effectors**

JMR Electronics - Chyron - RM35-001

Dual Channel Mainframe & Keyboard

#### Abekas - A57 DVE System

Miranda SER-FRA Serial Coder Frame

Grass Valley Group - VPE-241 Video Production Editor

Sony - DME-5000

#### Abekas - A5100

DVEOUS Digital Video Effects Unit

Grass Valley Group
Streamline Effects Controller

Sony - BVE910

Editing Control Unit, w/ Control Panel

Sony - BE-9100

Editing Control Unit

**Grass Valley Group - DPM Digital 700** Streamline Effects Controller