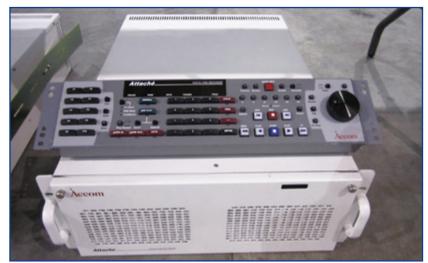

#### Accom APR-CP

Digital Disc Recorder with Controller

Sony - UVW1800 Industrial BetacamSP (Qty. 6)