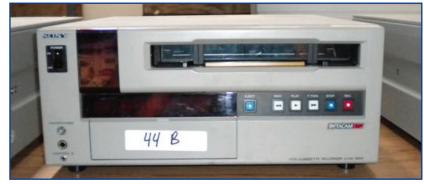

#### Accom APR-CP

Digital Disc Recorder with Controller

Sony - UVW1800 Industrial BetacamSP (Qty. 6)