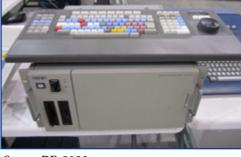

## **Editors and Effectors**

JMR Electronics - Chyron - RM35-001

Dual Channel Mainframe & Keyboard

Character Generator and Max Keyboard

For accurate Valuation numbers you can rely on, contact us at : valuations@hgpauction.com

assets for the company and It's Shareholders.

www.HGPauction.com

©2010 HERITAGE GLOBAL PARTNERS, ALL RIGHTS RESERVED