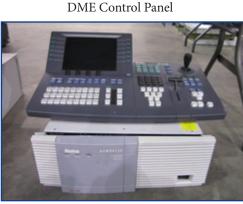

#### Abekas - A57 DVE System

Miranda SER-FRA Serial Coder Frame

Grass Valley Group - VPE-241 Video Production Editor

Sony - DME-5000