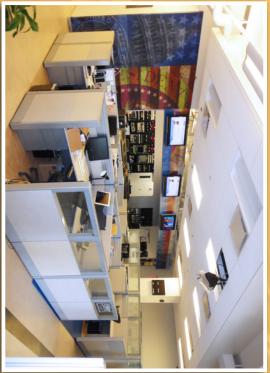

Including: LCD TV's, Flat Screen Monitors, Laptop Computers, Desktop Computers, Computer Accessories, Printers, IP Phone Systems, Lot: Conference Room/Table 14'x5/ (14) Herman Miller Chairs/ (2) Storage Cabinets, Assorted Desks and Chairs, Filing Cabinets and Systems, Safes/ Lockable Storage, Break Room Furnishings and Much More!