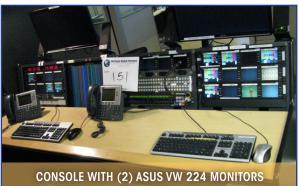

### FEATURED ASSET

- BVW-65 Beta Player with DT
- BVW-70 Beta Recorder
- Sony UVW-1800 BETACAM SP REC
- Sony UVW-1800 Betacam Recorder
- Sony UVW-1800 Betacam SP Recorder
- LIVÉ DIGITAL-LDR-110B
- SONY DXCD35L CAMERA/PVV3
- SONY UVW 1800 VIDEOTAPE RECORDER
- Panasonic 3- CCD 1/2" Multi-Purpose
- Sony UVW-1800 Betacam Sp Edit/Recorder
- CM-TS/CLIPMAIL PRO-WITH TOUCH
- Sony DSR-PD170 DVCAM Camcorder
- Kayak DD 2 M/E Production Switcher
- 16x1 SDI (Re-clocking) and 16x1 Stereo Audio Switcher
- Remote Control Panel for BVP-700/500 Series Cameras x 3
- Serial Component Waveform / Vector Monitor
- High Performance Anglog Broadcast Console
- · Video 20 Head w/100mm Ball Base
- Dual Pan Bars
- Kayak DD 1 M/E Production Switcher
- 1RU rack-mount frame
- Wide-range A, High Performance Analog Broadcast Console
- · Concerto Serial Digital Video 32x32, expandable to 128x128
- Concerto Matrix Control Board-for CPL Communications
- Concerto Analog Audio
- 32x32 AA Module (24 DBFS) Expandable to 128x128 (24 dBFS)