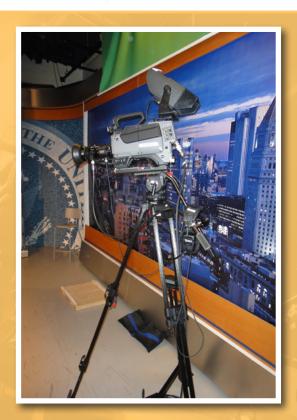

### FEATURED ASSET

- BVW-65 Beta Player with DT
- BVW-70 Beta Recorder
- Sony UVW-1800 BETACAM SP REC
- Sony UVW-1800 Betacam Recorder
- Sony UVW-1800 Betacam SP Recorder
- LIVÉ DIGITAL-LDR-110B
- SONY DXCD35L CAMERA/PVV3
- SONY UVW 1800 VIDEOTAPE RECORDER
- Panasonic 3- CCD 1/2" Multi-Purpose
- Sony UVW-1800 Betacam Sp Edit/Recorder
- CM-TS/CLIPMAIL PRO-WITH TOUCH
- Sony DSR-PD170 DVCAM Camcorder
- Kayak DD 2 M/E Production Switcher
- 16x1 SDI (Re-clocking) and 16x1 Stereo Audio Switcher
- Remote Control Panel for BVP-700/500 Series Cameras x 3
- Serial Component Waveform / Vector Monitor
- High Performance Anglog Broadcast Console
- · Video 20 Head w/100mm Ball Base
- Dual Pan Bars
- Kayak DD 1 M/E Production Switcher
- 1RU rack-mount frame
- Wide-range A, High Performance Analog Broadcast Console
- · Concerto Serial Digital Video 32x32, expandable to 128x128
- Concerto Matrix Control Board-for CPL Communications
- Concerto Analog Audio
- 32x32 AA Module (24 DBFS) Expandable to 128x128 (24 dBFS)