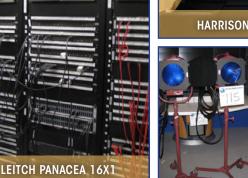

### FEATURED ASSET CONTINUED

- · Concerto Analog Audio Rear Panel, Phoenix
- Concerto 128 Frame w/PS, MC, Fan for CPL Control
- Concerto Power Supply
- Concerto Matrix Control Board-for CPL Communications
- Concerto 32x32 TimeCode Board, Expandable to 128x128
- Concerto Balanced AES/EBU Rear Panel
- Concerto Port, DB9 Rear Panel
- Digital Waveform Rasterizer
- ADAM-CS 64x64 Central Matrix Mainframe Assembly
- Telco 50-pin Breakout, Custom Channel Elimination Filter
- MPEG-2 DVB Pro QPSK IRD
- KU Satellite Digital Downlink
- Multi-Channel intelligent video disk recorder
- · 64 Hours @ 25Mbps 6ea High performance 146GB Drives
- Base XRE 2 CPU High Availablity server
- NewsEdit Tower DV25Mbit/ MPEG 50Mbit
- NAS server
- 24 port managed Gigabit Switch
- Multi-Channel intelligent video disk recorder
- 64 Hours @ 25Mbps 6ea High performance 146GB Drives
- NewsBrowse Dual 3 GHz Server
- NewsBrowse NAS 480GB
- NewsBrowse Conform Server
- NewsBrowse Router Control Interface
- NewsEdit Tower DV25Mbit/ MPEG 50Mbit
- Broadcast/Cable TV Demodulator 154 channels
- BTSC (MTS) Stereo Decoder Keypad
- Digital Waveform Rasterizer
- Panacea 16x16 analog video router
- Digital Waveform Rasterizer
- 1/2" Professional Lens
- · 1/2" 3-CCD Convertible Camera
- CP Servo Pan/Tilt Head
- D3A Desktop Ser Control Pan
- · 8 Imput Professional Digital A/V Mixer, with SDI & DVE card
- Triple 5 inch Active Matrix Color LCD Panel
- 18x Pro Studio/ENG lens
- Studio Cool 4 Dimmable
- DMX Control, Hanging Model 200-watt
- Deko550 Digital System Single Channel
- · High Performance Analog Broadcast Console
- SONY PROFESSIONAL DISC RECORDER
- MACINTOSH SW ENCODER
- Media Station, Radio -2 Transm, 1 Receiver, Wireless Mic
- AJA SD/HD/Video Frame Sync/Converter
- AND MUCH, MUCH MORE......