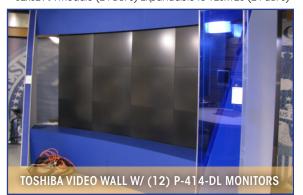

### FEATURED ASSET

- BVW-65 Beta Player with DT
- BVW-70 Beta Recorder
- Sony UVW-1800 BETACAM SP REC
- Sony UVW-1800 Betacam Recorder
- Sony UVW-1800 Betacam SP Recorder
- LIVÉ DIGITAL-LDR-110B
- SONY DXCD35L CAMERA/PVV3
- SONY UVW 1800 VIDEOTAPE RECORDER
- Panasonic 3- CCD 1/2" Multi-Purpose
- Sony UVW-1800 Betacam Sp Edit/Recorder
- CM-TS/CLIPMAIL PRO-WITH TOUCH
- Sony DSR-PD170 DVCAM Camcorder
- Kayak DD 2 M/E Production Switcher
- 16x1 SDI (Re-clocking) and 16x1 Stereo Audio Switcher
- Remote Control Panel for BVP-700/500 Series Cameras x 3
- Serial Component Waveform / Vector Monitor
- High Performance Anglog Broadcast Console
- · Video 20 Head w/100mm Ball Base
- Dual Pan Bars
- Kayak DD 1 M/E Production Switcher
- 1RU rack-mount frame
- Wide-range A, High Performance Analog Broadcast Console
- · Concerto Serial Digital Video 32x32, expandable to 128x128
- Concerto Matrix Control Board-for CPL Communications
- Concerto Analog Audio
- 32x32 AA Module (24 DBFS) Expandable to 128x128 (24 dBFS)