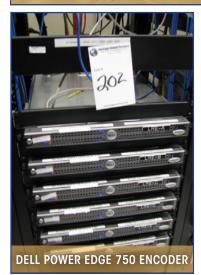

### FEATURED ASSET CONTINUED

- · Concerto Analog Audio Rear Panel, Phoenix
- Concerto 128 Frame w/PS, MC, Fan for CPL Control
- Concerto Power Supply
- Concerto Matrix Control Board-for CPL Communications
- Concerto 32x32 TimeCode Board, Expandable to 128x128
- Concerto Balanced AES/EBU Rear Panel
- Concerto Port, DB9 Rear Panel
- Digital Waveform Rasterizer
- ADAM-CS 64x64 Central Matrix Mainframe Assembly
- Telco 50-pin Breakout, Custom Channel Elimination Filter
- MPEG-2 DVB Pro QPSK IRD
- KU Satellite Digital Downlink
- Multi-Channel intelligent video disk recorder
- · 64 Hours @ 25Mbps 6ea High performance 146GB Drives
- Base XRE 2 CPU High Availablity server
- NewsEdit Tower DV25Mbit/ MPEG 50Mbit
- NAS server
- 24 port managed Gigabit Switch
- Multi-Channel intelligent video disk recorder
- 64 Hours @ 25Mbps 6ea High performance 146GB Drives
- NewsBrowse Dual 3 GHz Server
- NewsBrowse NAS 480GB
- NewsBrowse Conform Server
- NewsBrowse Router Control Interface
- NewsEdit Tower DV25Mbit/ MPEG 50Mbit
- Broadcast/Cable TV Demodulator 154 channels
- BTSC (MTS) Stereo Decoder Keypad
- Digital Waveform Rasterizer
- Panacea 16x16 analog video router
- Digital Waveform Rasterizer
- 1/2" Professional Lens
- · 1/2" 3-CCD Convertible Camera
- CP Servo Pan/Tilt Head
- D3A Desktop Ser Control Pan
- · 8 Imput Professional Digital A/V Mixer, with SDI & DVE card
- Triple 5 inch Active Matrix Color LCD Panel
- 18x Pro Studio/ENG lens
- Studio Cool 4 Dimmable
- DMX Control, Hanging Model 200-watt
- Deko550 Digital System Single Channel
- · High Performance Analog Broadcast Console
- SONY PROFESSIONAL DISC RECORDER
- MACINTOSH SW ENCODER
- Media Station, Radio -2 Transm, 1 Receiver, Wireless Mic
- AJA SD/HD/Video Frame Sync/Converter
- AND MUCH, MUCH MORE......