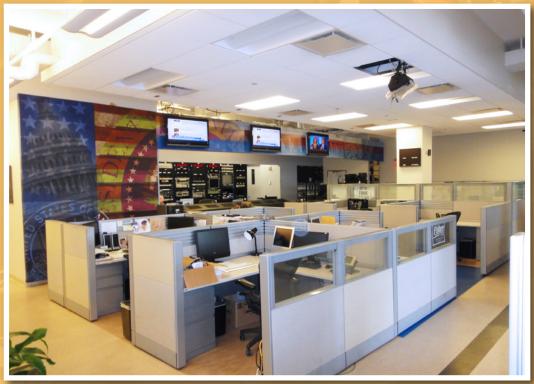

Including: LCD TV's, Flat Screen Monitors, Laptop Computers, Desktop Computers, Computer Accessories, Printers, IP Phone Systems, Lot: Conference Room/Table 14'x5/ (14) Herman Miller Chairs/ (2) Storage Cabinets, Assorted Desks and Chairs, Filing Cabinets and Systems, Safes/ Lockable Storage, Break Room Furnishings and Much More!