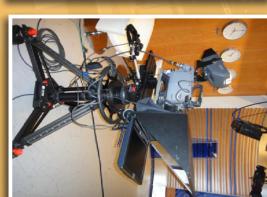

### FEATURED ASSET

- BVW-65 Beta Player with DT
- BVW-70 Beta Recorder
- Sony UVW-1800 BETACAM SP REC
- Sony UVW-1800 Betacam Recorder
- Sony UVW-1800 Betacam SP Recorder
- LIVÉ DIGITAL-LDR-110B
- SONY DXCD35L CAMERA/PVV3
- SONY UVW 1800 VIDEOTAPE RECORDER
- Panasonic 3- CCD 1/2" Multi-Purpose
- Sony UVW-1800 Betacam Sp Edit/Recorder
- CM-TS/CLIPMAIL PRO-WITH TOUCH
- Sony DSR-PD170 DVCAM Camcorder
- Kayak DD 2 M/E Production Switcher
- 16x1 SDI (Re-clocking) and 16x1 Stereo Audio Switcher
- Remote Control Panel for BVP-700/500 Series Cameras x 3
- Serial Component Waveform / Vector Monitor
- High Performance Anglog Broadcast Console
- · Video 20 Head w/100mm Ball Base
- Dual Pan Bars
- Kayak DD 1 M/E Production Switcher
- 1RU rack-mount frame
- Wide-range A, High Performance Analog Broadcast Console
- · Concerto Serial Digital Video 32x32, expandable to 128x128
- Concerto Matrix Control Board-for CPL Communications
- Concerto Analog Audio
- 32x32 AA Module (24 DBFS) Expandable to 128x128 (24 dBFS)

### FEATURED ASSET CONTINUED

- · Concerto Analog Audio Rear Panel, Phoenix
- Concerto 128 Frame w/PS, MC, Fan for CPL Control
- Concerto Power Supply
- Concerto Matrix Control Board-for CPL Communications
- Concerto 32x32 TimeCode Board, Expandable to 128x128
- Concerto Balanced AES/EBU Rear Panel
- Concerto Port, DB9 Rear Panel
- Digital Waveform Rasterizer
- ADAM-CS 64x64 Central Matrix Mainframe Assembly
- Telco 50-pin Breakout, Custom Channel Elimination Filter
- MPEG-2 DVB Pro QPSK IRD
- KU Satellite Digital Downlink
- Multi-Channel intelligent video disk recorder
- · 64 Hours @ 25Mbps 6ea High performance 146GB Drives
- Base XRE 2 CPU High Availablity server
- NewsEdit Tower DV25Mbit/ MPEG 50Mbit
- NAS server
- 24 port managed Gigabit Switch
- Multi-Channel intelligent video disk recorder
- 64 Hours @ 25Mbps 6ea High performance 146GB Drives
- NewsBrowse Dual 3 GHz Server
- NewsBrowse NAS 480GB
- NewsBrowse Conform Server
- NewsBrowse Router Control Interface
- NewsEdit Tower DV25Mbit/ MPEG 50Mbit
- Broadcast/Cable TV Demodulator 154 channels
- BTSC (MTS) Stereo Decoder Keypad
- Digital Waveform Rasterizer
- Panacea 16x16 analog video router
- Digital Waveform Rasterizer
- 1/2" Professional Lens
- · 1/2" 3-CCD Convertible Camera
- CP Servo Pan/Tilt Head
- D3A Desktop Ser Control Pan
- · 8 Imput Professional Digital A/V Mixer, with SDI & DVE card
- Triple 5 inch Active Matrix Color LCD Panel
- 18x Pro Studio/ENG lens
- Studio Cool 4 Dimmable
- DMX Control, Hanging Model 200-watt
- Deko550 Digital System Single Channel
- · High Performance Analog Broadcast Console
- SONY PROFESSIONAL DISC RECORDER
- MACINTOSH SW ENCODER
- Media Station, Radio -2 Transm, 1 Receiver, Wireless Mic
- AJA SD/HD/Video Frame Sync/Converter
- AND MUCH, MUCH MORE......