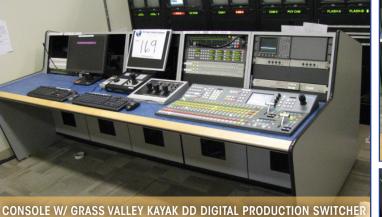

### FEATURED ASSET

- BVW-65 Beta Player with DT
- BVW-70 Beta Recorder
- Sony UVW-1800 BETACAM SP REC
- Sony UVW-1800 Betacam Recorder
- Sony UVW-1800 Betacam SP Recorder
- LIVÉ DIGITAL-LDR-110B
- SONY DXCD35L CAMERA/PVV3
- SONY UVW 1800 VIDEOTAPE RECORDER
- Panasonic 3- CCD 1/2" Multi-Purpose
- Sony UVW-1800 Betacam Sp Edit/Recorder
- CM-TS/CLIPMAIL PRO-WITH TOUCH
- Sony DSR-PD170 DVCAM Camcorder
- Kayak DD 2 M/E Production Switcher
- 16x1 SDI (Re-clocking) and 16x1 Stereo Audio Switcher
- Remote Control Panel for BVP-700/500 Series Cameras x 3
- Serial Component Waveform / Vector Monitor
- High Performance Anglog Broadcast Console
- · Video 20 Head w/100mm Ball Base
- Dual Pan Bars
- Kayak DD 1 M/E Production Switcher
- 1RU rack-mount frame
- Wide-range A, High Performance Analog Broadcast Console
- · Concerto Serial Digital Video 32x32, expandable to 128x128
- Concerto Matrix Control Board-for CPL Communications
- Concerto Analog Audio
- 32x32 AA Module (24 DBFS) Expandable to 128x128 (24 dBFS)