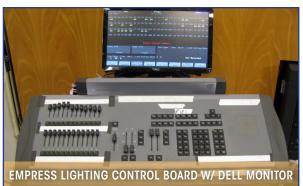

### FEATURED ASSET CONTINUED

- · Concerto Analog Audio Rear Panel, Phoenix
- Concerto 128 Frame w/PS, MC, Fan for CPL Control
- Concerto Power Supply
- Concerto Matrix Control Board-for CPL Communications
- Concerto 32x32 TimeCode Board, Expandable to 128x128
- Concerto Balanced AES/EBU Rear Panel
- Concerto Port, DB9 Rear Panel
- Digital Waveform Rasterizer
- ADAM-CS 64x64 Central Matrix Mainframe Assembly
- Telco 50-pin Breakout, Custom Channel Elimination Filter
- MPEG-2 DVB Pro QPSK IRD
- KU Satellite Digital Downlink
- Multi-Channel intelligent video disk recorder
- · 64 Hours @ 25Mbps 6ea High performance 146GB Drives
- Base XRE 2 CPU High Availablity server
- NewsEdit Tower DV25Mbit/ MPEG 50Mbit
- NAS server
- 24 port managed Gigabit Switch
- Multi-Channel intelligent video disk recorder
- 64 Hours @ 25Mbps 6ea High performance 146GB Drives
- NewsBrowse Dual 3 GHz Server
- NewsBrowse NAS 480GB
- NewsBrowse Conform Server
- NewsBrowse Router Control Interface
- NewsEdit Tower DV25Mbit/ MPEG 50Mbit
- Broadcast/Cable TV Demodulator 154 channels
- BTSC (MTS) Stereo Decoder Keypad
- Digital Waveform Rasterizer
- Panacea 16x16 analog video router
- Digital Waveform Rasterizer
- 1/2" Professional Lens
- · 1/2" 3-CCD Convertible Camera
- CP Servo Pan/Tilt Head
- D3A Desktop Ser Control Pan
- · 8 Imput Professional Digital A/V Mixer, with SDI & DVE card
- Triple 5 inch Active Matrix Color LCD Panel
- 18x Pro Studio/ENG lens
- Studio Cool 4 Dimmable
- DMX Control, Hanging Model 200-watt
- Deko550 Digital System Single Channel
- · High Performance Analog Broadcast Console
- SONY PROFESSIONAL DISC RECORDER
- MACINTOSH SW ENCODER
- Media Station, Radio -2 Transm, 1 Receiver, Wireless Mic
- AJA SD/HD/Video Frame Sync/Converter
- AND MUCH, MUCH MORE......