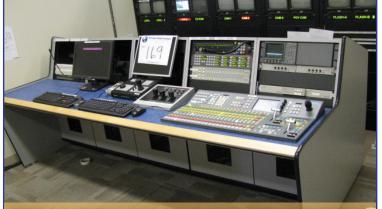

### FEATURED ASSET

- BVW-65 Beta Player with DT
- BVW-70 Beta Recorder
- Sony UVW-1800 BETACAM SP REC
- Sony UVW-1800 Betacam Recorder
- Sony UVW-1800 Betacam SP Recorder
- LIVÉ DIGITAL-LDR-110B
- SONY DXCD35L CAMERA/PVV3
- SONY UVW 1800 VIDEOTAPE RECORDER
- Panasonic 3- CCD 1/2" Multi-Purpose
- Sony UVW-1800 Betacam Sp Edit/Recorder
- CM-TS/CLIPMAIL PRO-WITH TOUCH
- Sony DSR-PD170 DVCAM Camcorder
- Kayak DD 2 M/E Production Switcher
- 16x1 SDI (Re-clocking) and 16x1 Stereo Audio Switcher
- Remote Control Panel for BVP-700/500 Series Cameras x 3
- Serial Component Waveform / Vector Monitor
- High Performance Anglog Broadcast Console
- · Video 20 Head w/100mm Ball Base
- Dual Pan Bars
- Kayak DD 1 M/E Production Switcher
- 1RU rack-mount frame
- Wide-range A, High Performance Analog Broadcast Console
- · Concerto Serial Digital Video 32x32, expandable to 128x128
- Concerto Matrix Control Board-for CPL Communications
- Concerto Analog Audio
- 32x32 AA Module (24 DBFS) Expandable to 128x128 (24 dBFS)