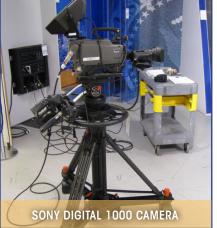

### FEATURED ASSET

- BVW-65 Beta Player with DT
- BVW-70 Beta Recorder
- Sony UVW-1800 BETACAM SP REC
- Sony UVW-1800 Betacam Recorder
- Sony UVW-1800 Betacam SP Recorder
- LIVÉ DIGITAL-LDR-110B
- SONY DXCD35L CAMERA/PVV3
- SONY UVW 1800 VIDEOTAPE RECORDER
- Panasonic 3- CCD 1/2" Multi-Purpose
- Sony UVW-1800 Betacam Sp Edit/Recorder
- CM-TS/CLIPMAIL PRO-WITH TOUCH
- Sony DSR-PD170 DVCAM Camcorder
- Kayak DD 2 M/E Production Switcher
- 16x1 SDI (Re-clocking) and 16x1 Stereo Audio Switcher
- Remote Control Panel for BVP-700/500 Series Cameras x 3
- Serial Component Waveform / Vector Monitor
- High Performance Anglog Broadcast Console
- · Video 20 Head w/100mm Ball Base
- Dual Pan Bars
- Kayak DD 1 M/E Production Switcher
- 1RU rack-mount frame
- Wide-range A, High Performance Analog Broadcast Console
- · Concerto Serial Digital Video 32x32, expandable to 128x128
- Concerto Matrix Control Board-for CPL Communications
- Concerto Analog Audio
- 32x32 AA Module (24 DBFS) Expandable to 128x128 (24 dBFS)