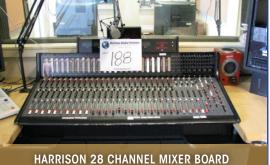

### FEATURED ASSET

- BVW-65 Beta Player with DT
- BVW-70 Beta Recorder
- Sony UVW-1800 BETACAM SP REC
- Sony UVW-1800 Betacam Recorder
- Sony UVW-1800 Betacam SP Recorder
- LIVÉ DIGITAL-LDR-110B
- SONY DXCD35L CAMERA/PVV3
- SONY UVW 1800 VIDEOTAPE RECORDER
- Panasonic 3- CCD 1/2" Multi-Purpose
- Sony UVW-1800 Betacam Sp Edit/Recorder
- CM-TS/CLIPMAIL PRO-WITH TOUCH
- Sony DSR-PD170 DVCAM Camcorder
- Kayak DD 2 M/E Production Switcher
- 16x1 SDI (Re-clocking) and 16x1 Stereo Audio Switcher
- Remote Control Panel for BVP-700/500 Series Cameras x 3
- Serial Component Waveform / Vector Monitor
- High Performance Anglog Broadcast Console
- · Video 20 Head w/100mm Ball Base
- Dual Pan Bars
- Kayak DD 1 M/E Production Switcher
- 1RU rack-mount frame
- Wide-range A, High Performance Analog Broadcast Console
- · Concerto Serial Digital Video 32x32, expandable to 128x128
- Concerto Matrix Control Board-for CPL Communications
- Concerto Analog Audio
- 32x32 AA Module (24 DBFS) Expandable to 128x128 (24 dBFS)