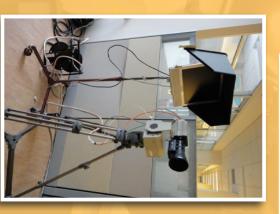

### FEATURED ASSET

- BVW-65 Beta Player with DT
- BVW-70 Beta Recorder
- Sony UVW-1800 BETACAM SP REC
- Sony UVW-1800 Betacam Recorder
- Sony UVW-1800 Betacam SP Recorder
- LIVÉ DIGITAL-LDR-110B
- SONY DXCD35L CAMERA/PVV3
- SONY UVW 1800 VIDEOTAPE RECORDER
- Panasonic 3- CCD 1/2" Multi-Purpose
- Sony UVW-1800 Betacam Sp Edit/Recorder
- CM-TS/CLIPMAIL PRO-WITH TOUCH
- Sony DSR-PD170 DVCAM Camcorder
- Kayak DD 2 M/E Production Switcher
- 16x1 SDI (Re-clocking) and 16x1 Stereo Audio Switcher
- Remote Control Panel for BVP-700/500 Series Cameras x 3
- Serial Component Waveform / Vector Monitor
- High Performance Anglog Broadcast Console
- · Video 20 Head w/100mm Ball Base
- Dual Pan Bars
- Kayak DD 1 M/E Production Switcher
- 1RU rack-mount frame
- Wide-range A, High Performance Analog Broadcast Console
- · Concerto Serial Digital Video 32x32, expandable to 128x128
- Concerto Matrix Control Board-for CPL Communications
- Concerto Analog Audio
- 32x32 AA Module (24 DBFS) Expandable to 128x128 (24 dBFS)

### FEATURED ASSET CONTINUED

- · Concerto Analog Audio Rear Panel, Phoenix
- Concerto 128 Frame w/PS, MC, Fan for CPL Control
- Concerto Power Supply
- Concerto Matrix Control Board-for CPL Communications
- Concerto 32x32 TimeCode Board, Expandable to 128x128
- Concerto Balanced AES/EBU Rear Panel
- Concerto Port, DB9 Rear Panel
- Digital Waveform Rasterizer
- ADAM-CS 64x64 Central Matrix Mainframe Assembly
- Telco 50-pin Breakout, Custom Channel Elimination Filter
- MPEG-2 DVB Pro QPSK IRD
- KU Satellite Digital Downlink
- Multi-Channel intelligent video disk recorder
- · 64 Hours @ 25Mbps 6ea High performance 146GB Drives
- Base XRE 2 CPU High Availablity server
- NewsEdit Tower DV25Mbit/ MPEG 50Mbit
- NAS server
- 24 port managed Gigabit Switch
- Multi-Channel intelligent video disk recorder
- 64 Hours @ 25Mbps 6ea High performance 146GB Drives
- NewsBrowse Dual 3 GHz Server
- NewsBrowse NAS 480GB
- NewsBrowse Conform Server
- NewsBrowse Router Control Interface
- NewsEdit Tower DV25Mbit/ MPEG 50Mbit
- Broadcast/Cable TV Demodulator 154 channels
- BTSC (MTS) Stereo Decoder Keypad
- Digital Waveform Rasterizer
- Panacea 16x16 analog video router
- Digital Waveform Rasterizer
- 1/2" Professional Lens
- · 1/2" 3-CCD Convertible Camera
- CP Servo Pan/Tilt Head
- D3A Desktop Ser Control Pan
- · 8 Imput Professional Digital A/V Mixer, with SDI & DVE card
- Triple 5 inch Active Matrix Color LCD Panel
- 18x Pro Studio/ENG lens
- Studio Cool 4 Dimmable
- DMX Control, Hanging Model 200-watt
- Deko550 Digital System Single Channel
- · High Performance Analog Broadcast Console
- SONY PROFESSIONAL DISC RECORDER
- MACINTOSH SW ENCODER
- Media Station, Radio -2 Transm, 1 Receiver, Wireless Mic
- AJA SD/HD/Video Frame Sync/Converter
- AND MUCH, MUCH MORE......