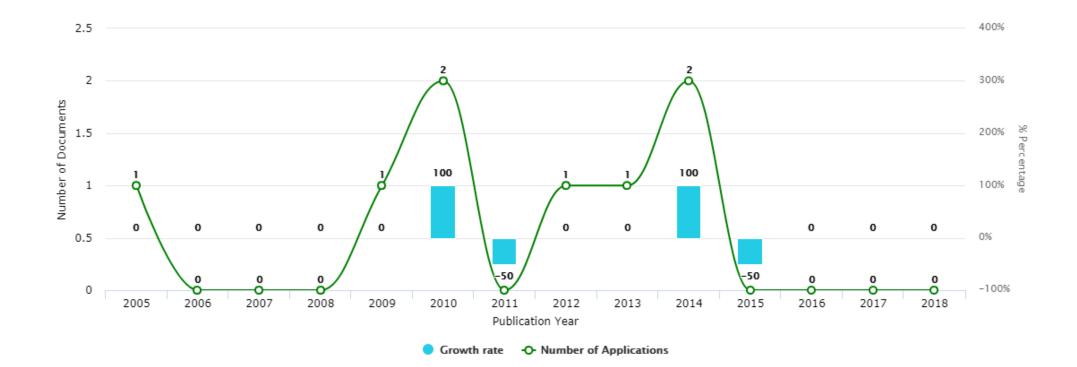

## **Taxonomy Nodes**





#### Summary





### **Technology Trends**



www.relecura.com



## **Key Patent Holders**

| Patent Holder                       | Share of patents | #Grants | #Applications | Grants to Application<br>Ratio | Average Star Rating |
|-------------------------------------|------------------|---------|---------------|--------------------------------|---------------------|
| MARTIN MANUFACTURING<br>CO LLC      | 50%              | 4       |               |                                | 2.25                |
| MARTIN MANUFACTURING<br>COMPANY LLC | 50%              | 4       |               |                                | 2.75                |
| MARTIN MFG CO INC                   | 12.5%            | 1       |               |                                | 2.5                 |



## Key Patents in the technology

| Publicaton<b