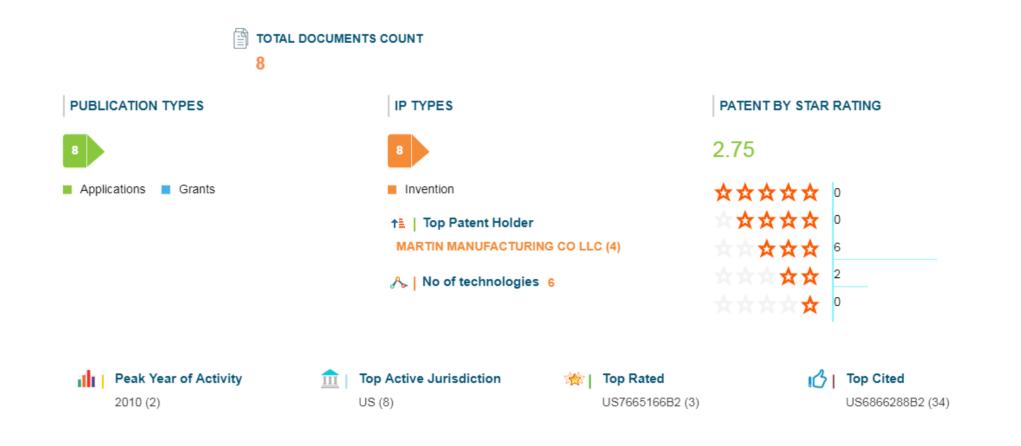

## **Taxonomy Nodes**





#### Summary





### **Technology Trends**



www.relecura.com



## **Key Patent Holders**

| Patent Holder                       | Share of patents | #Grants | #Applications | Grants to Application<br>Ratio | Average Star Rating |
|-------------------------------------|------------------|---------|---------------|--------------------------------|---------------------|
| MARTIN MANUFACTURING<br>CO LLC      | 50%              | 4       |               |                                | 2.25                |
| MARTIN MANUFACTURING<br>COMPANY LLC | 50%              | 4       |               |                                | 2.75                |
| MARTIN MFG CO INC                   | 12.5%            | 1       |               |                                | 2.5                 |



## Key Patents in