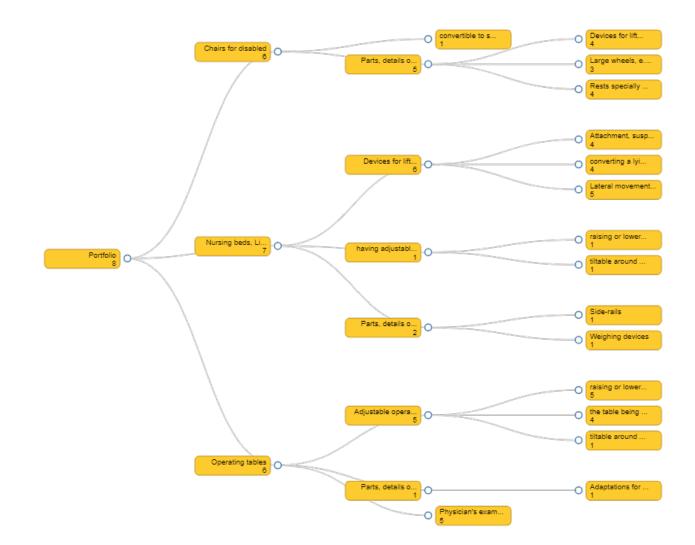

## **Taxonomy Nodes**





#### Summary





### **Technology Trends**



www.relecura.com



## **Key Patent Holders**

| Patent Holder                       | Share of patents | #Grants | #Applications | Grants to Application<br>Ratio | Average Star Rating |
|-------------------------------------|------------------|---------|---------------|--------------------------------|---------------------|
| MARTIN MANUFACTURING<br>CO LLC      | 50%              | 4       |               |                                | 2.25                |
| MARTIN MANUFACTURING<br>COMPANY LLC | 50%              | 4       |               |                                | 2.75                |
| MARTIN MFG CO INC                   | 12.5%            | 1       |               |                                | 2.5                 |