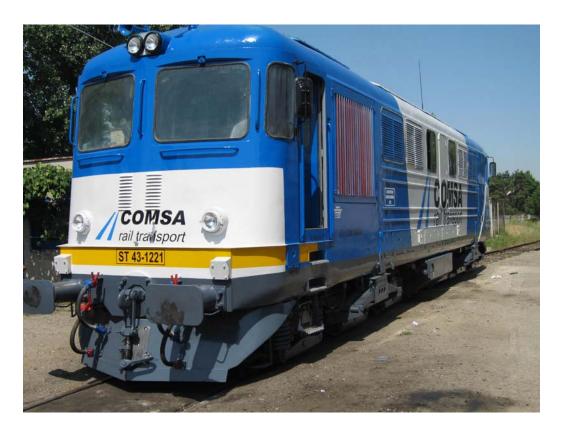

## LOCOMOTIVE DETAILS OWNED BY GMF (2 UNITS)

| MACHINE:     | LOCOMOTIVE       |
|--------------|------------------|
| CONSTRUCTOR: | ELECTROPUTERE    |
| MODEL:       | ST 43 / LDE-2100 |

TRACK GAUGE:

TRACK GAUGE 1.435: Yes

**IDENTIFICATION DATA:** 

YEAR OF CONSTRUCTION: 1977-1984

## TECHNICAL DATA

| ENGINE MODEL                    | SULZER 12LDA28        |
|---------------------------------|-----------------------|
| OVERALL LENGTH                  | 17000 mm              |
| TOTAL HEIGHT                    | 4280 mm               |
| WIDTH                           | 3100mm                |
| MAXIMUN WEIGHT                  | 118.000 kg            |
| WHEEL DIAMETER                  | 1.100 mm              |
| AXEL                            | 6                     |
| AXLE WEIGHT                     | 19.000 kg             |
| DIESEL ENGINE OUTPUT            | 2.100 hp              |
| DIESEL ENGINE OUTPUT            | 1.544 kw              |
| TRAVELING SPEED-CONVOY          | 120 kmh               |
| TRAVELING SPEED- SELF-PROPELLED | 120 km/h              |
| TRACTIVE EFFORT                 | 313 Kn                |
| ТҮРЕ                            | COCO FREIGHT SHUNTING |
| FUEL TANK                       | 4900 litres           |
| FUEL CONSUMPTION                | 200 l/h               |
| HOMOLOGATION                    | UIC                   |