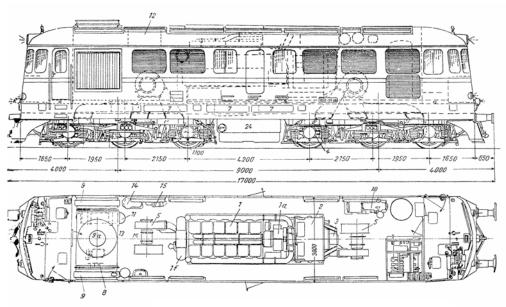

## TECHNICAL DATA

| ENGINE MODEL                    | SULZER 12LDA28        |
|---------------------------------|-----------------------|
| OVERALL LENGTH                  | 17000 mm              |
| TOTAL HEIGHT                    | 4280 mm               |
| WIDTH                           | 3100mm                |
| MAXIMUN WEIGHT                  | 118.000 kg            |
| WHEEL DIAMETER                  | 1.100 mm              |
| AXEL                            | 6                     |
| AXLE WEIGHT                     | 19.000 kg             |
| DIESEL ENGINE OUTPUT            | 2.100 hp              |
| DIESEL ENGINE OUTPUT            | 1.544 kw              |
| TRAVELING SPEED-CONVOY          | 120 kmh               |
| TRAVELING SPEED- SELF-PROPELLED | 120 km/h              |
| TRACTIVE EFFORT                 | 313 Kn                |
| ТҮРЕ                            | COCO FREIGHT SHUNTING |
| FUEL TANK                       | 4900 litres           |
| FUEL CONSUMPTION                | 200 l/h               |
| HOMOLOGATION                    | UIC                   |